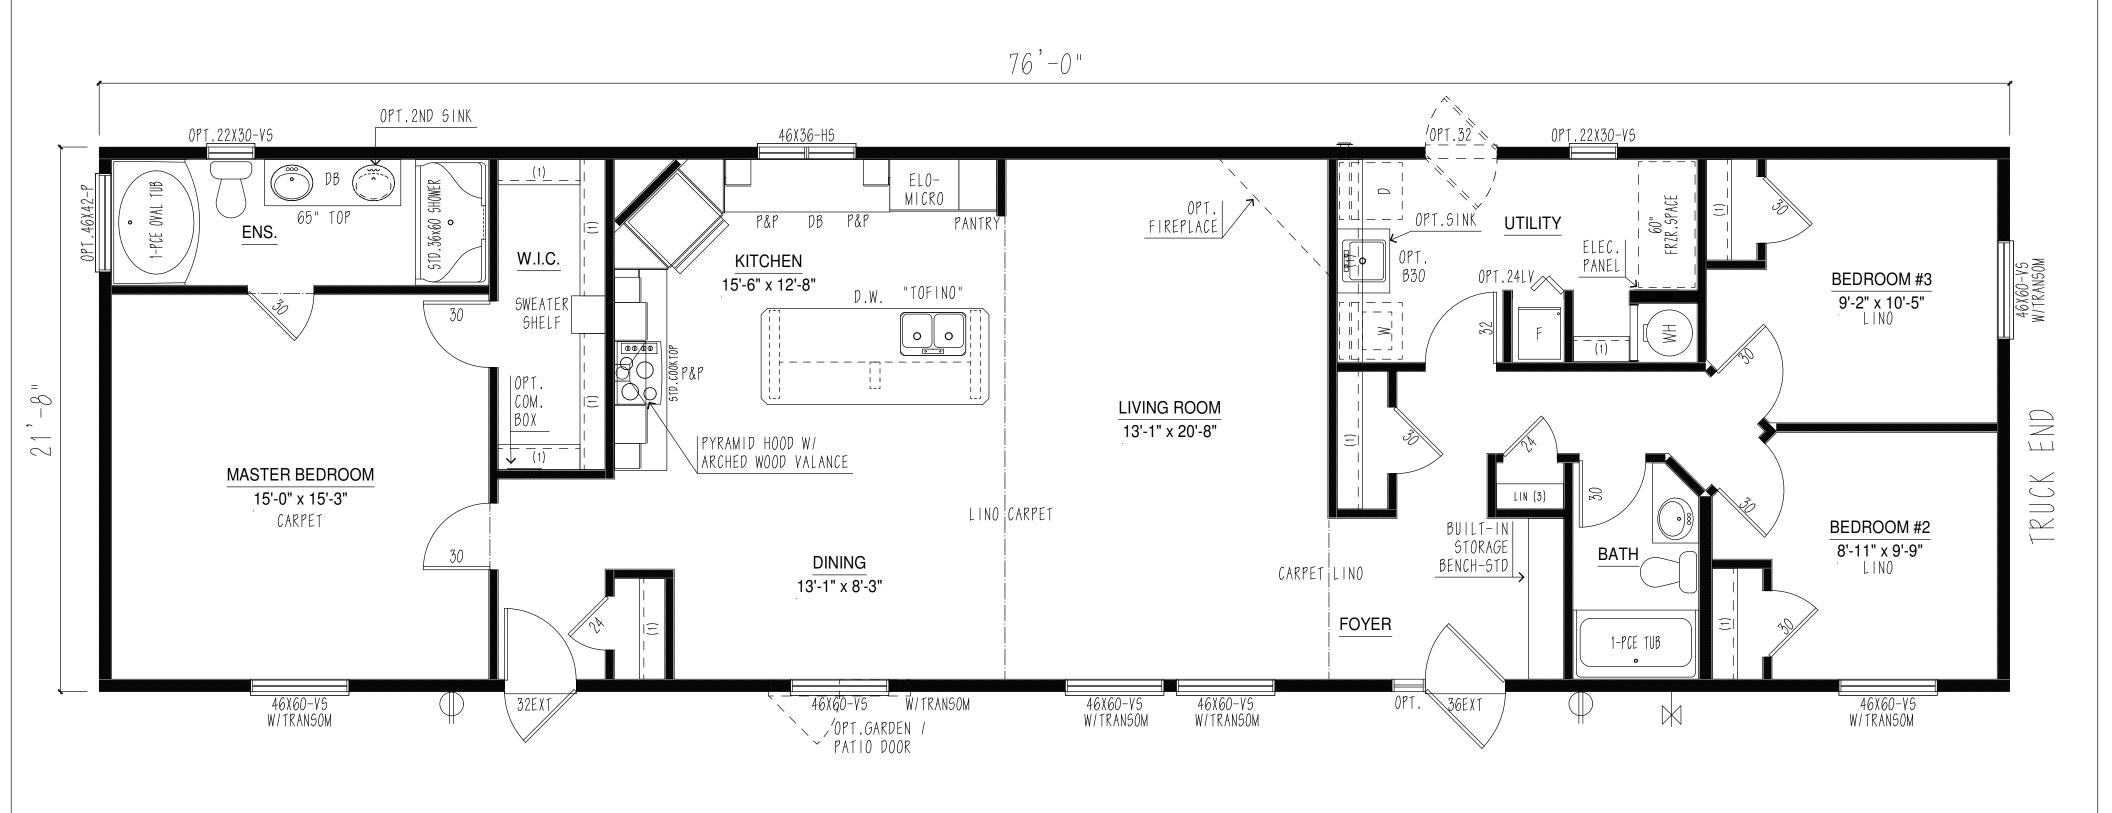

\*THIS DRAWING AND DESIGN IS COPYRIGHT PROTECTED AND SHALL NOT BE REPRODUCED IN WHOLE OR IN PART WITHOUT PRIOR WRITTEN AUTHORIZATION OF TRIPLE M HOUSING LTD.\*

| $\Rightarrow$    | EXTERIOR G.F.I. |
|------------------|-----------------|
| $\overline{x}$   | FROST FREE TAP  |
| $\triangleright$ | TV/PHONE JACK   |

## \*\*TRIPLE M HOUSING LTD. HAS AN UNSURPASSED COMMITMENT TO PRODUCT QUALITY AND INNOVATION. IN ORDER TO MEET MARKET DEMANDS TRIPLE M RESERVES THE RIGHT TO MODIFY PLANS AND/ SPECIFICATIONS AT ANY TIME WITHOUT NOTICE. DUE TO PROVINCIAL, STATE AND/OR OTHER REQUIREMENTS SOME VARIANCE IN STANDARD FEATURES MAY OCCUR.

\*\*SOME ITEMS SHOWN MAY BE OPTIONAL.

| ATTUN. |  |
|--------|--|
| OR     |  |
| DESIGN |  |
|        |  |
|        |  |

|               |  | www.triplemhousing.com |           | LETHBRIDGE, AB. C | CANADA  |
|---------------|--|------------------------|-----------|-------------------|---------|
| $\mathcal{O}$ |  |                        |           | BUS. (403) 3      | 20-8588 |
| Z             |  |                        |           |                   |         |
|               |  | •                      |           |                   |         |
| (0            |  |                        |           | _                 |         |
| —             |  | Triple A               | $\Lambda$ | leneim.           |         |
| >             |  |                        |           |                   |         |
| Ш             |  |                        |           | •                 |         |