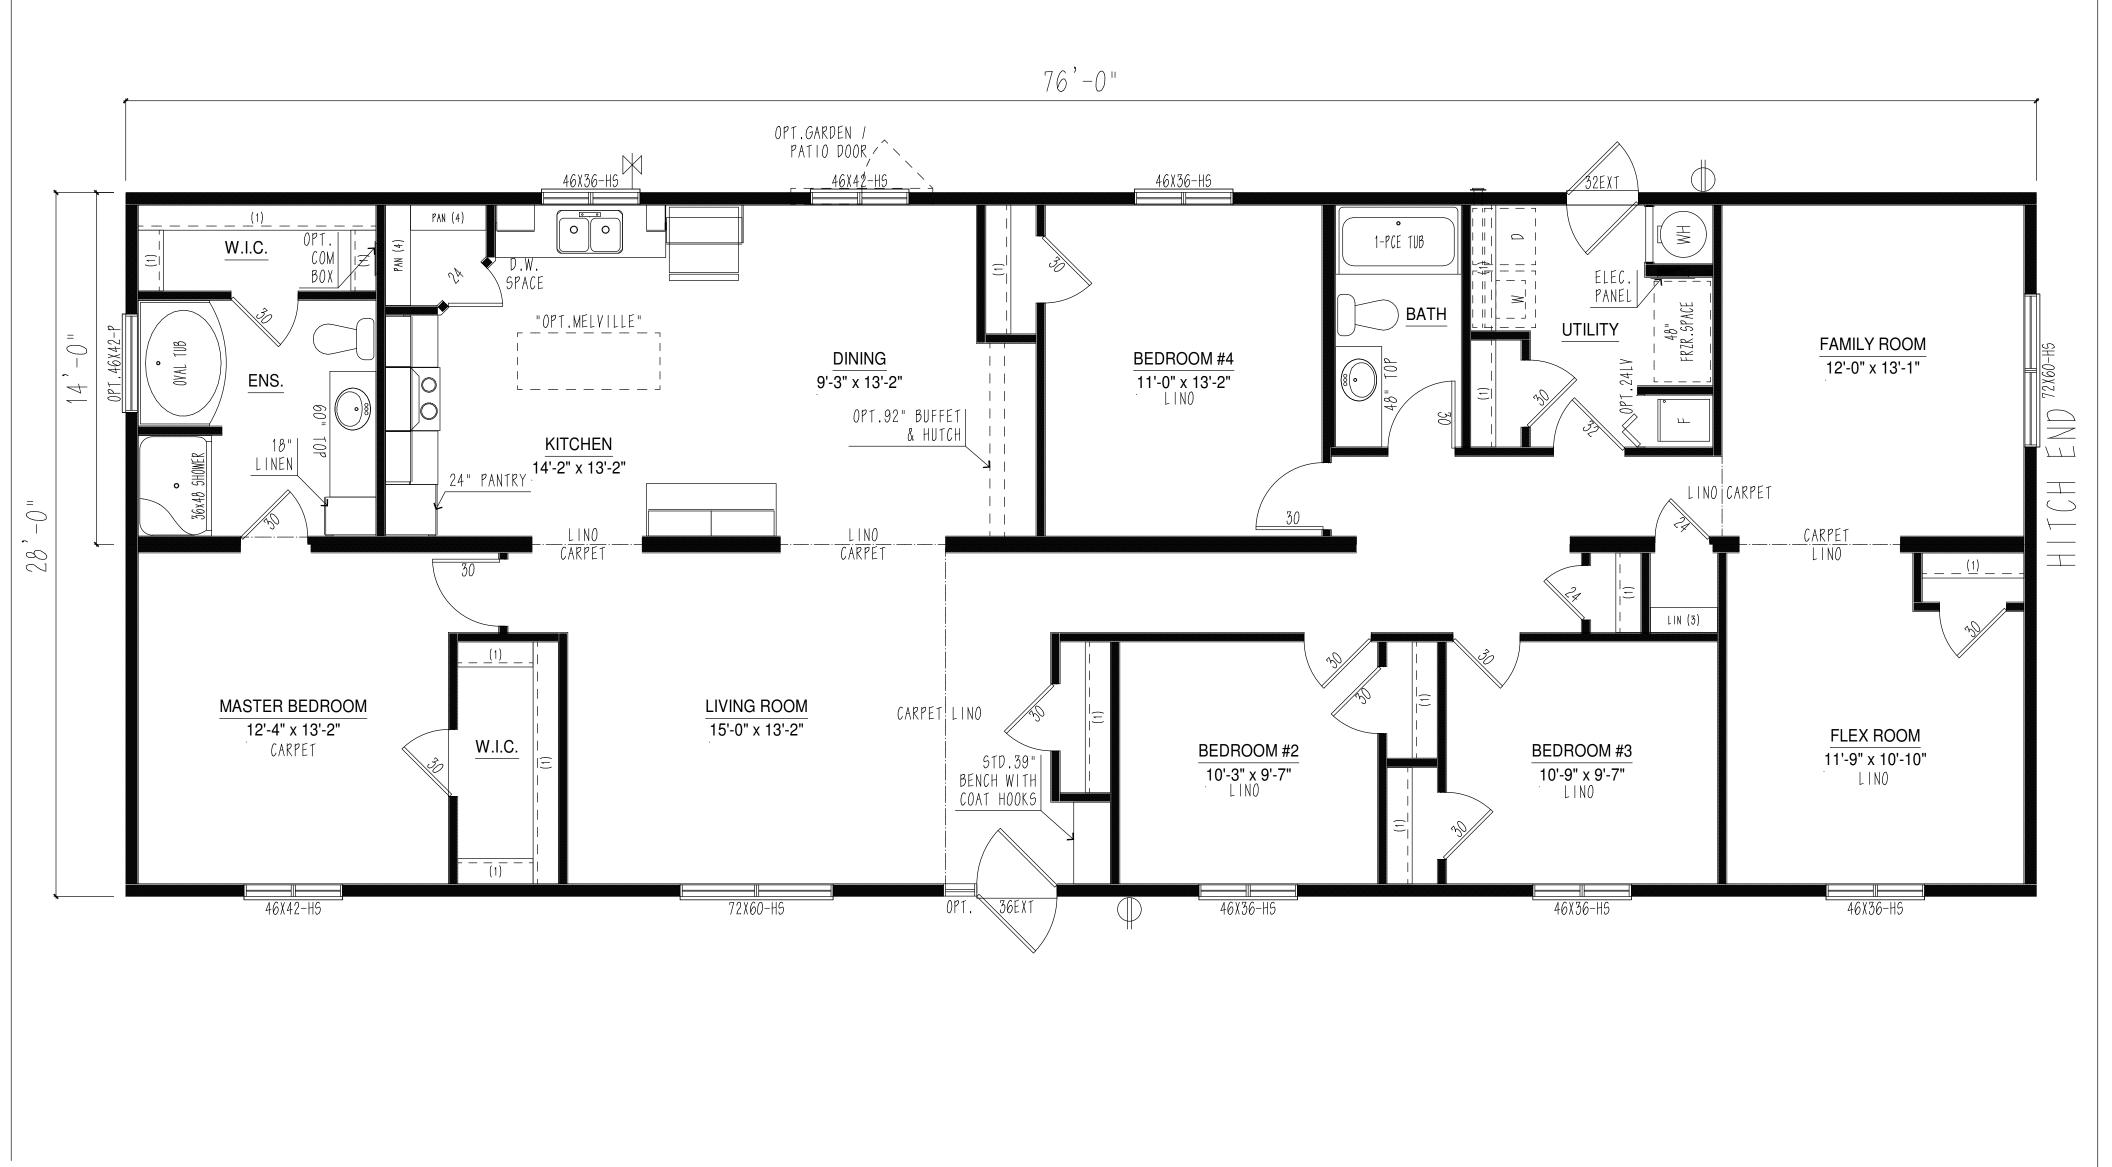

## \*THIS DRAWING AND DESIGN IS COPYRIGHT PROTECTED AND SHALL NOT BE REPRODUCED IN WHOLE OR IN PART WITHOUT PRIOR WRITTEN AUTHORIZATION OF TRIPLE M HOUSING LTD.\*

| $\ominus$        | EXTERIOR G.F.I. |
|------------------|-----------------|
| -                | FROST FREE TAP  |
| $\triangleright$ | TV/PHONE JACK   |

\*\*TRIPLE M HOUSING LTD. HAS AN UNSURPASSED COMMITMENT TO PRODUCT QUALITY AND INNOVATION. IN ORDER TO MEET MARKET DEMANDS TRIPLE M RESERVES THE RIGHT TO MODIFY PLANS AND/OR SPECIFICATIONS AT ANY TIME WITHOUT NOTICE. DUE TO PROVINCIAL, STATE AND/OR OTHER DESIGN REQUIREMENTS SOME VARIANCE IN STANDARD FEATURES MAY OCCUR. \*\*SOME ITEMS SHOWN MAY BE OPTIONAL.

## www.triplemhousing.com LETHBRIDGE, AB. CANADA BUS. (403) 320-8588 MODEL : DBL 2876-101-C-2 TITLE : SALES DRAWING DATE : SCALE : 2018-11-22 N.T.S.