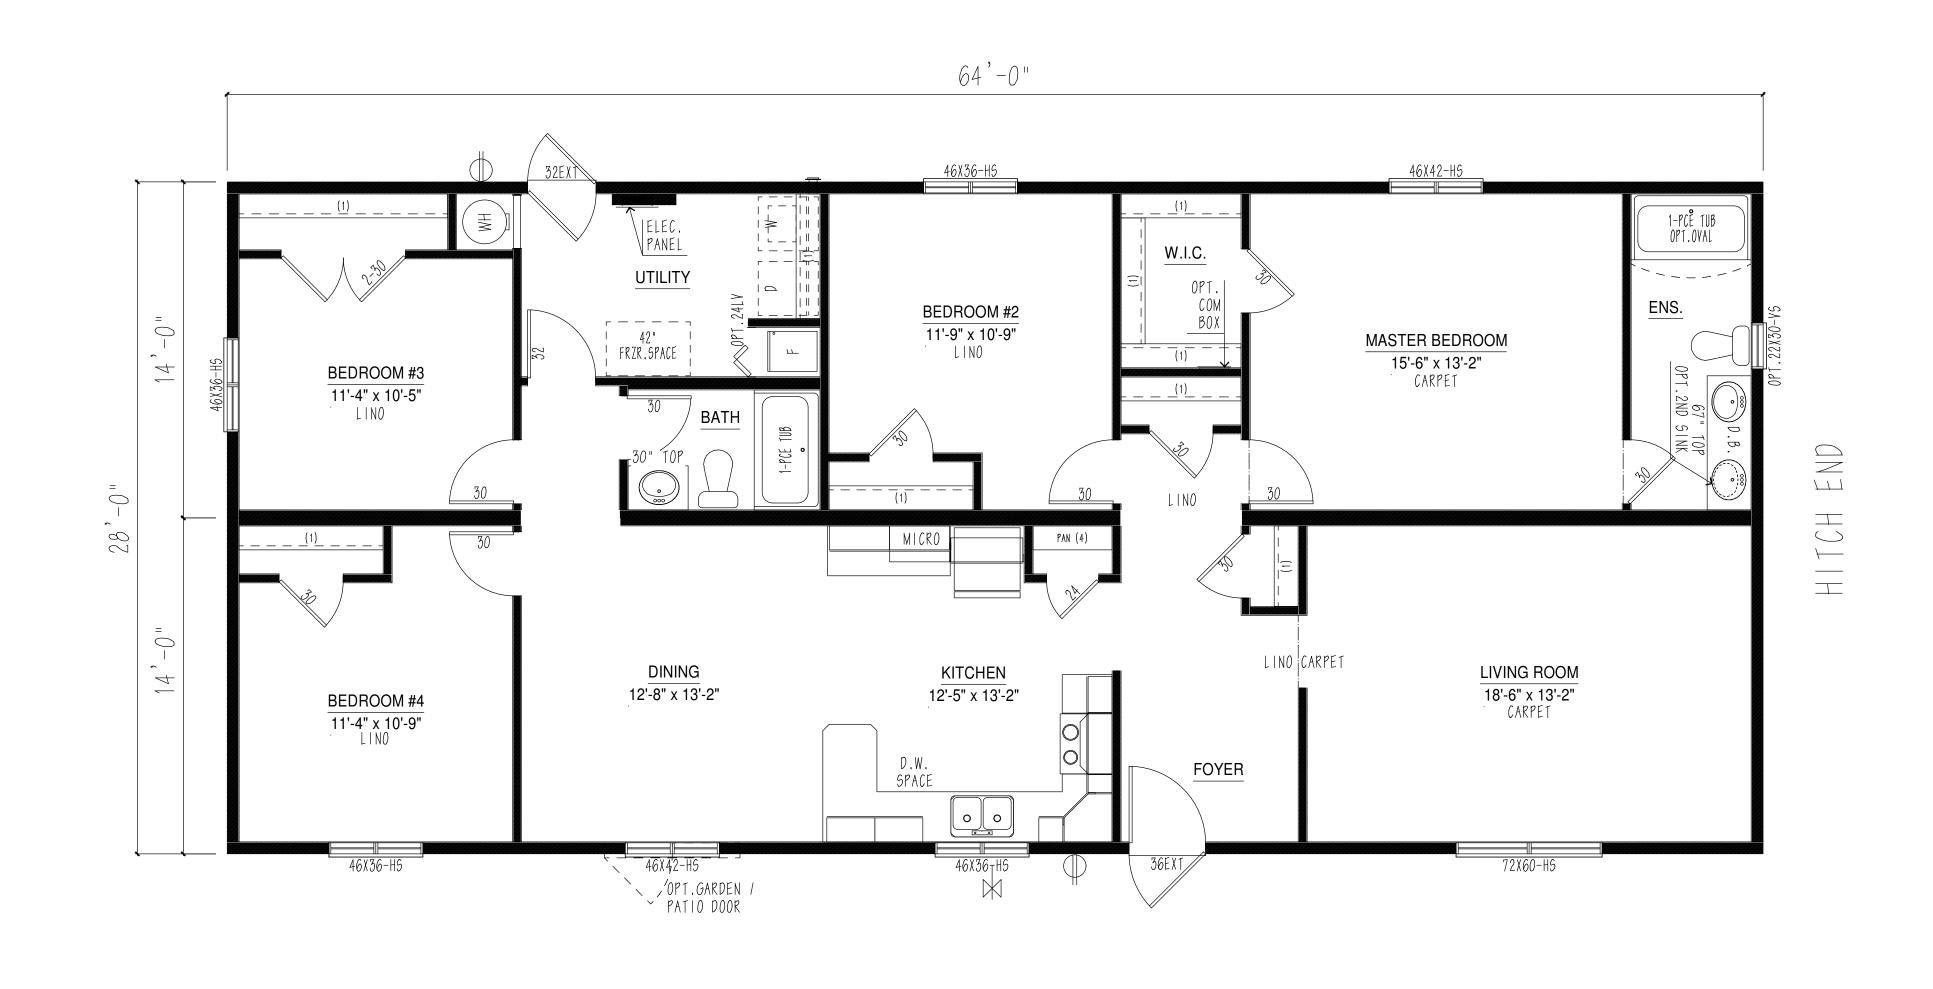

## \*THIS DRAWING AND DESIGN IS COPYRIGHT PROTECTED AND SHALL NOT BE REPRODUCED IN WHOLE OR IN PART WITHOUT PRIOR WRITTEN AUTHORIZATION OF TRIPLE M HOUSING LTD.\*

| $\ominus$        | EXTERIOR G.F.I. |
|------------------|-----------------|
| $\overline{}$    | FROST FREE TAP  |
| $\triangleright$ | TV/PHONE JACK   |

## \*\*TRIPLE M HOUSING LTD. HAS AN UNSURPASSED COMMITMENT TO PRODUCT QUALITY AND INNOVATION. IN ORDER TO MEET MARKET DEMANDS TRIPLE M RESERVES THE RIGHT TO MODIFY PLANS AND/OR SPECIFICATIONS AT ANY TIME WITHOUT NOTICE. DUE TO PROVINCIAL, STATE AND/OR OTHER DESIGN REQUIREMENTS SOME VARIANCE IN STANDARD FEATURES MAY OCCUR. \*\*SOME ITEMS SHOWN MAY BE OPTIONAL.

|      |                                                                   | © COPYRIGHT RESERVED        |
|------|-------------------------------------------------------------------|-----------------------------|
| NS:  | www.triplemhousing.com LETHBRIDGE, AB. CANADA BUS. (403) 320-8588 | MODEL: DBL2864-102-C-2      |
| 18.0 | Triple AA Henring                                                 | SALES DRAWING               |
| REV  | Triple M Housing                                                  | 2019-08-14 SCALE:<br>N.T.S. |