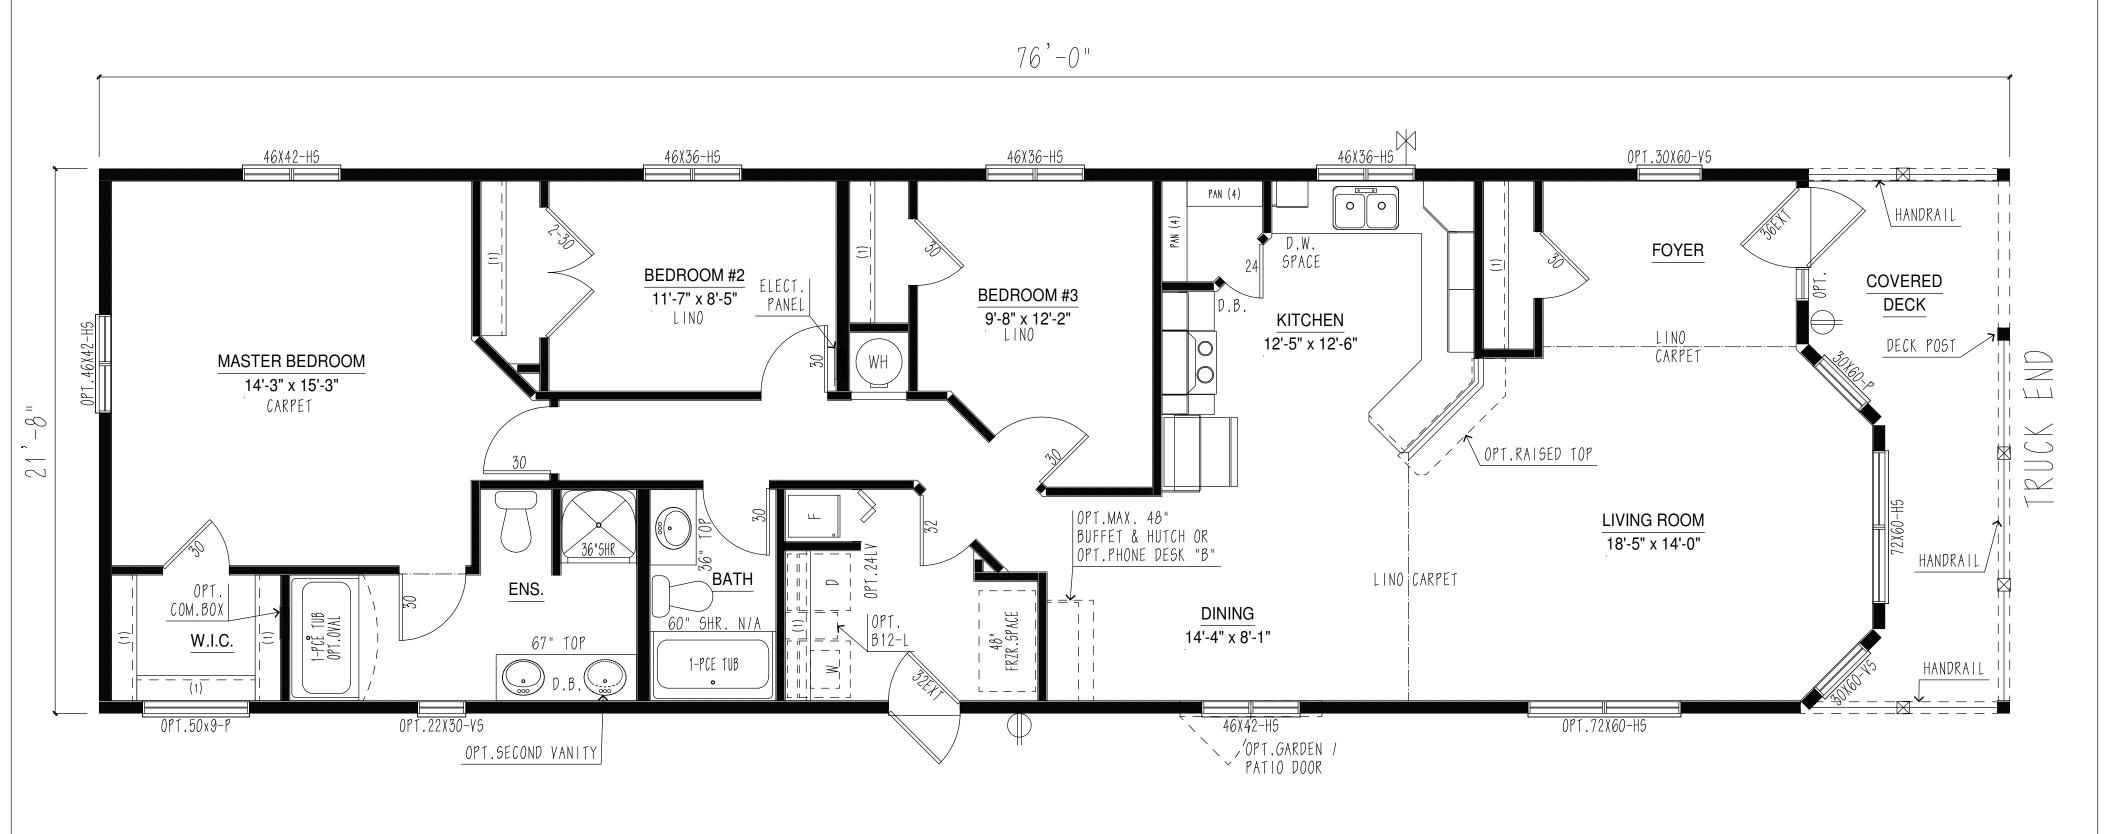

\*THIS DRAWING AND DESIGN IS COPYRIGHT PROTECTED AND SHALL NOT BE REPRODUCED IN WHOLE OR IN PART WITHOUT PRIOR WRITTEN AUTHORIZATION OF TRIPLE M HOUSING LTD.\*

EVISIONS

| $  \Leftrightarrow  $ EXTERIOR G.F.I |
|--------------------------------------|
|                                      |
| -  ■ FROST FREE TAP                  |
| D TV/PHONE JACK                      |

## © COPYRIGHT RESERVED

N.T.S.

| **TRIPLE M HOUSING LTD. HAS AN UNSURPASSED COMMITMENT TO PRODUCT QUALITY AND INNOVATION |    |
|-----------------------------------------------------------------------------------------|----|
| IN ORDER TO MEET MARKET DEMANDS TRIPLE M RESERVES THE RIGHT TO MODIFY PLANS AND/OR      |    |
| SPECIFICATIONS AT ANY TIME WITHOUT NOTICE. DUE TO PROVINCIAL, STATE AND/OR OTHER DESI   | GN |
| REQUIREMENTS SOME VARIANCE IN STANDARD FEATURES MAY OCCUR.                              |    |
| **SOME ITEMS SHOWN MAY BE OPTIONAL.                                                     |    |

| ·<br>)           |  | www.triplemhousing.com LETHBRIDGE, AB. CANADA BUS. (403) 320-8588 |            | MRD2276 | -248-C-2 |
|------------------|--|-------------------------------------------------------------------|------------|---------|----------|
| )<br>-<br>)<br>- |  | Triple AA Lleucine                                                | 1          | SALES   | DRAWING  |
| I                |  | Triple M Housing                                                  | DATE: 2018 | -11-13  | SCALE:   |