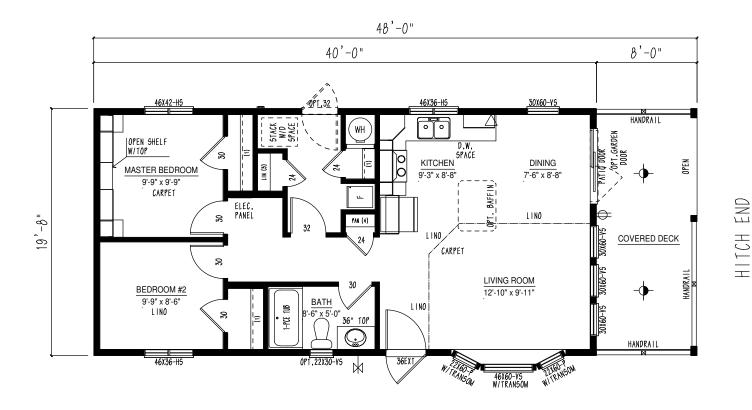

## \*THIS DRAWING AND DESIGN IS COPYRIGHT PROTECTED AND SHALL NOT BE REPRODUCED IN WHOLE OR IN PART WITHOUT PRIOR WRITTEN AUTHORIZATION OF TRIPLE M HOUSING LTD.\*

STANDARD LIVING ROOM WALK-A-BAY

| $\ominus$        | EXTERIOR G.F.I. |
|------------------|-----------------|
|                  | FROST FREE TAP  |
| $\triangleright$ | TV/PHONE JACK   |

|     |          |                                               |                   | I RESERVED                                                     |
|-----|----------|-----------------------------------------------|-------------------|----------------------------------------------------------------|
|     |          | www.triplemhousing.com LETHBRIDGE, AB. CANADA | MODEL VID O O 1 Q | 101 0 1                                                        |
| z L |          | BUS. (403) 320-8588                           | MK 2040-          | 101-0-1                                                        |
| 2⊦  |          | <b>~</b>                                      | TITLE,            | 20 4441416                                                     |
| ۰⊢  |          | Triple AA Housing                             | JALES I           | JKAWING                                                        |
| ۶ŀ  |          | I I I I I I I I I I I I I I I I I I I         | DATE:             | SCALE:                                                         |
| ₽   |          | ,                                             | 2016-02-19        | N.T.S.                                                         |
|     | EVIBIONS |                                               | Triple M Housing  | Triple M Housing  BUS. (409) 320-8888 MR 2048- TITLE.  SALES I |