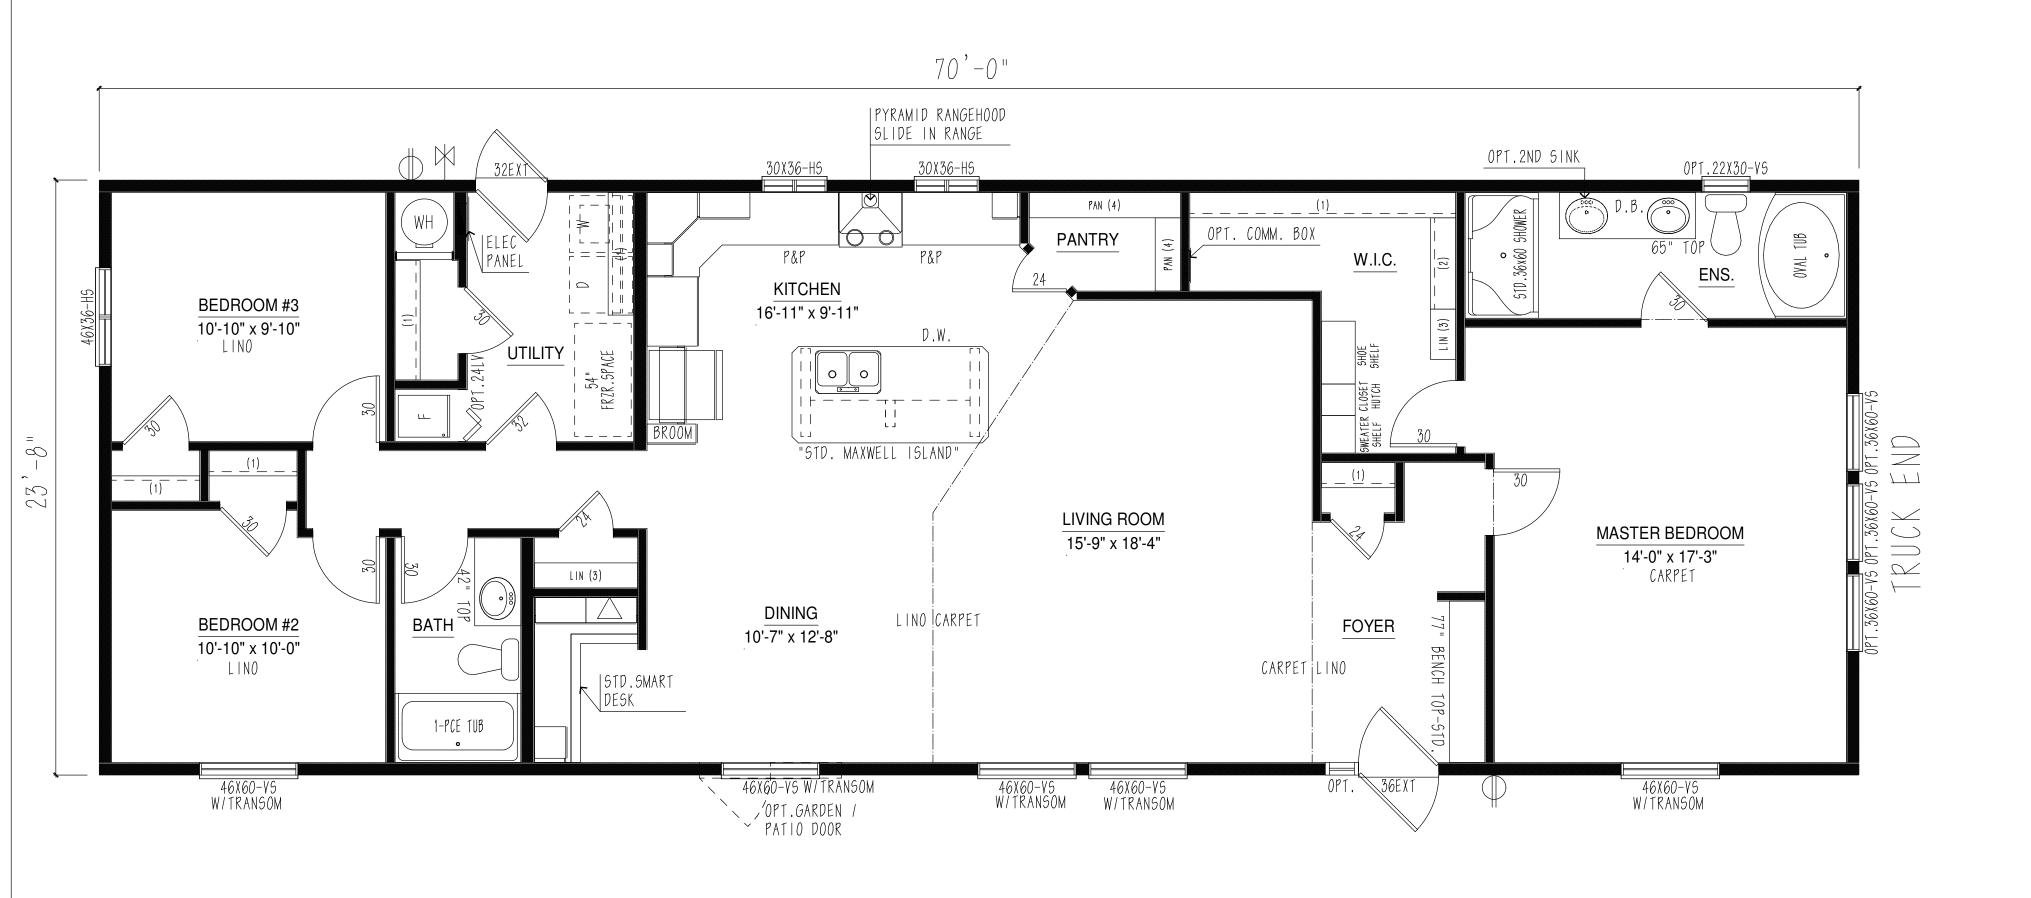

## \*THIS DRAWING AND DESIGN IS COPYRIGHT PROTECTED AND SHALL NOT BE REPRODUCED IN WHOLE OR IN PART WITHOUT PRIOR WRITTEN AUTHORIZATION OF TRIPLE M HOUSING LTD.\*

| $\Rightarrow$  | EXTERIOR G.F.I. |
|----------------|-----------------|
| $\overline{x}$ | FROST FREE TAP  |
|                | TV/PHONE JACK   |

## \*\*TRIPLE M HOUSING LTD. HAS AN UNSURPASSED COMMITMENT TO PRODUCT QUALITY AND INNOVATION. IN ORDER TO MEET MARKET DEMANDS TRIPLE M RESERVES THE RIGHT TO MODIFY PLANS AND/OR SPECIFICATIONS AT ANY TIME WITHOUT NOTICE. DUE TO PROVINCIAL, STATE AND/OR OTHER DESIGN REQUIREMENTS SOME VARIANCE IN STANDARD FEATURES MAY OCCUR.

\*\*SOME ITEMS SHOWN MAY BE OPTIONAL.

|                       |  | www.triplemhousing.com | LETHBRIDGE, AB. CANADA |
|-----------------------|--|------------------------|------------------------|
| 5                     |  |                        | BUS. (403) 320-8588    |
| 0                     |  |                        |                        |
| $\frac{\circ}{\circ}$ |  |                        |                        |
| _                     |  | Triple M F             | Anicimo                |
| ~<br>[<br> <br>       |  |                        |                        |
| $\mathcal{L}$         |  | 1                      | _                      |

© COPYRIGHT RESERVED MKS2470-218-C-1

SALES DRAWING

N.T.S. 2017-01-30