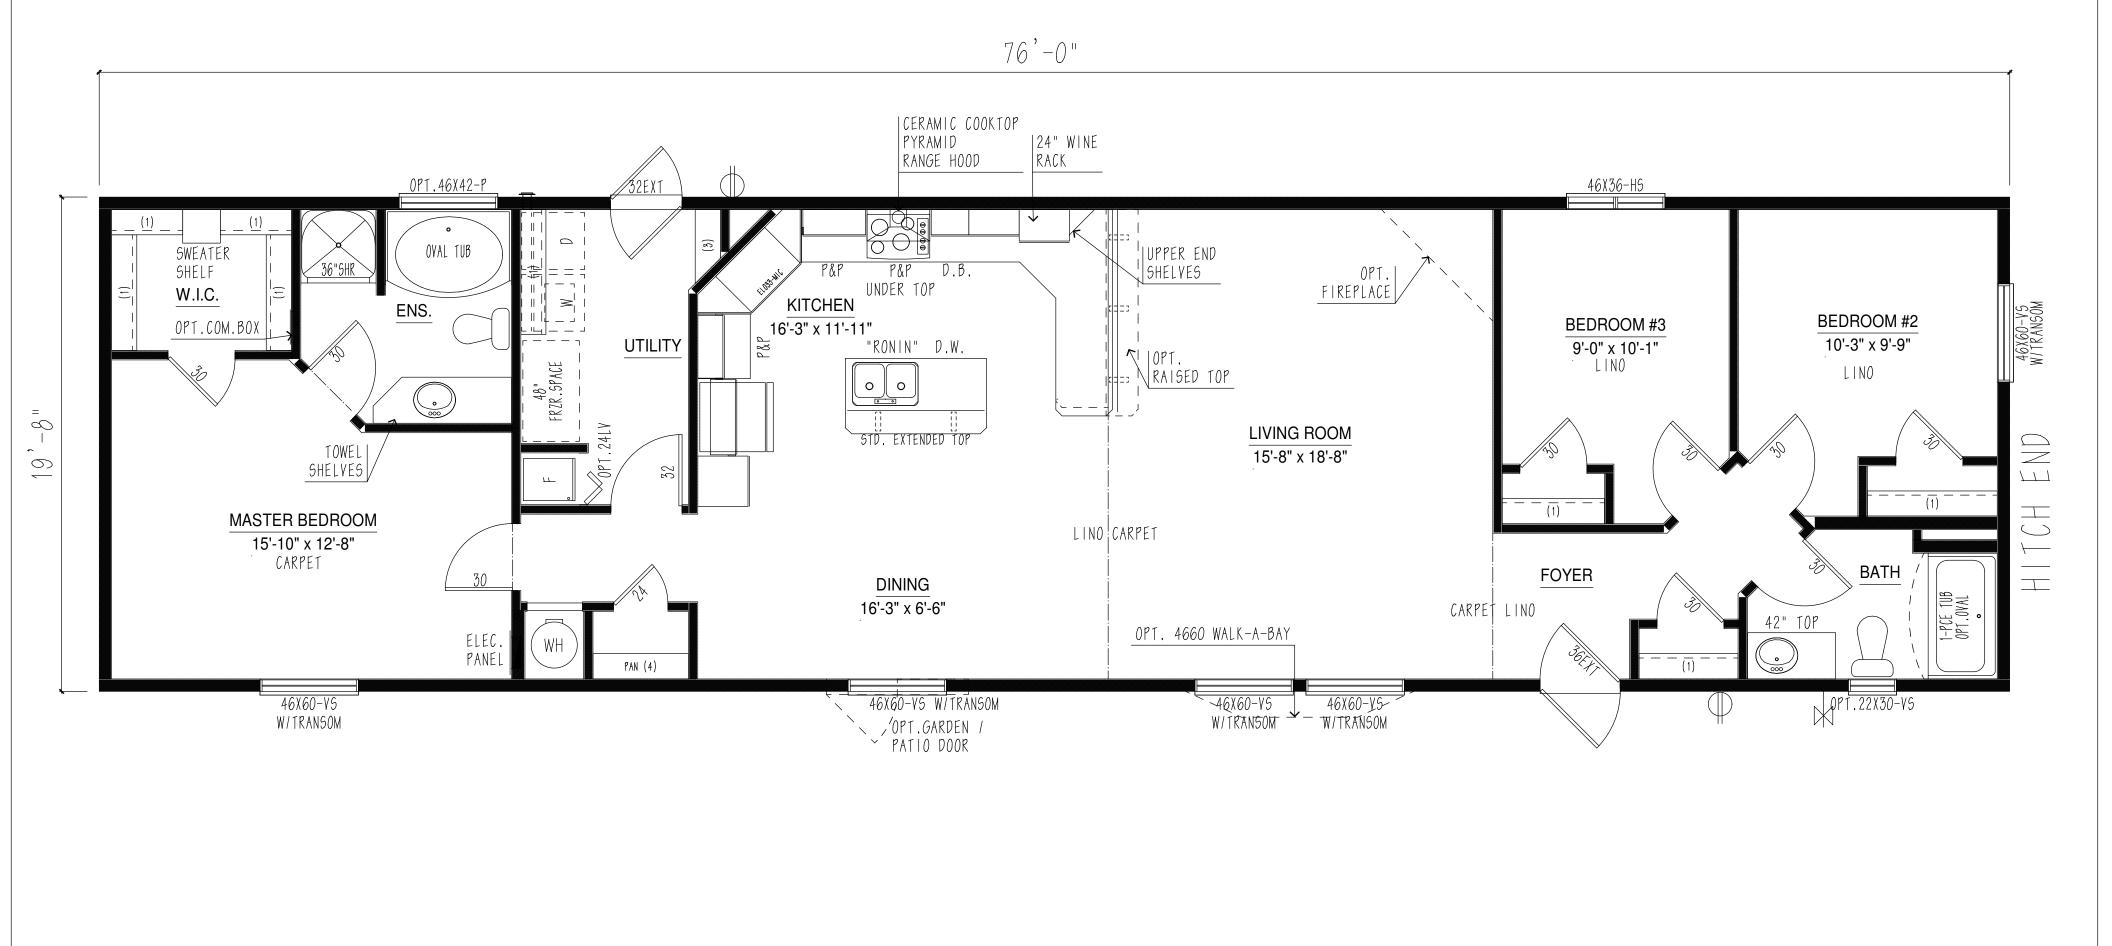

## \*THIS DRAWING AND DESIGN IS COPYRIGHT PROTECTED AND SHALL NOT BE REPRODUCED IN WHOLE OR IN PART WITHOUT PRIOR WRITTEN AUTHORIZATION OF TRIPLE M HOUSING LTD.\*

| $\ominus$        | EXTERIOR G.F.I. |
|------------------|-----------------|
| $-\Sigma$        | FROST FREE TAP  |
| $\triangleright$ | TV/PHONE JACK   |

\*\*TRIPLE M HOUSING LTD. HAS AN UNSURPASSED COMMITMENT TO PRODUCT QUALITY AND INNOVATION. IN ORDER TO MEET MARKET DEMANDS TRIPLE M RESERVES THE RIGHT TO MODIFY PLANS AND/OR SPECIFICATIONS AT ANY TIME WITHOUT NOTICE. DUE TO PROVINCIAL, STATE AND/OR OTHER DESIGN REQUIREMENTS SOME VARIANCE IN STANDARD FEATURES MAY OCCUR. \*\*SOME ITEMS SHOWN MAY BE OPTIONAL.

## © COPYRIGHT RESERVED

| www.triplemhousing.com | LETHBRIDGE, AB. CANADA<br>BUS. (403) 320-8588 |                     |                  |
|------------------------|-----------------------------------------------|---------------------|------------------|
|                        | ousing                                        | SALES DRAWING       |                  |
| премн                  |                                               | DATE:<br>2018-11-05 | SCALE:<br>N.T.S. |