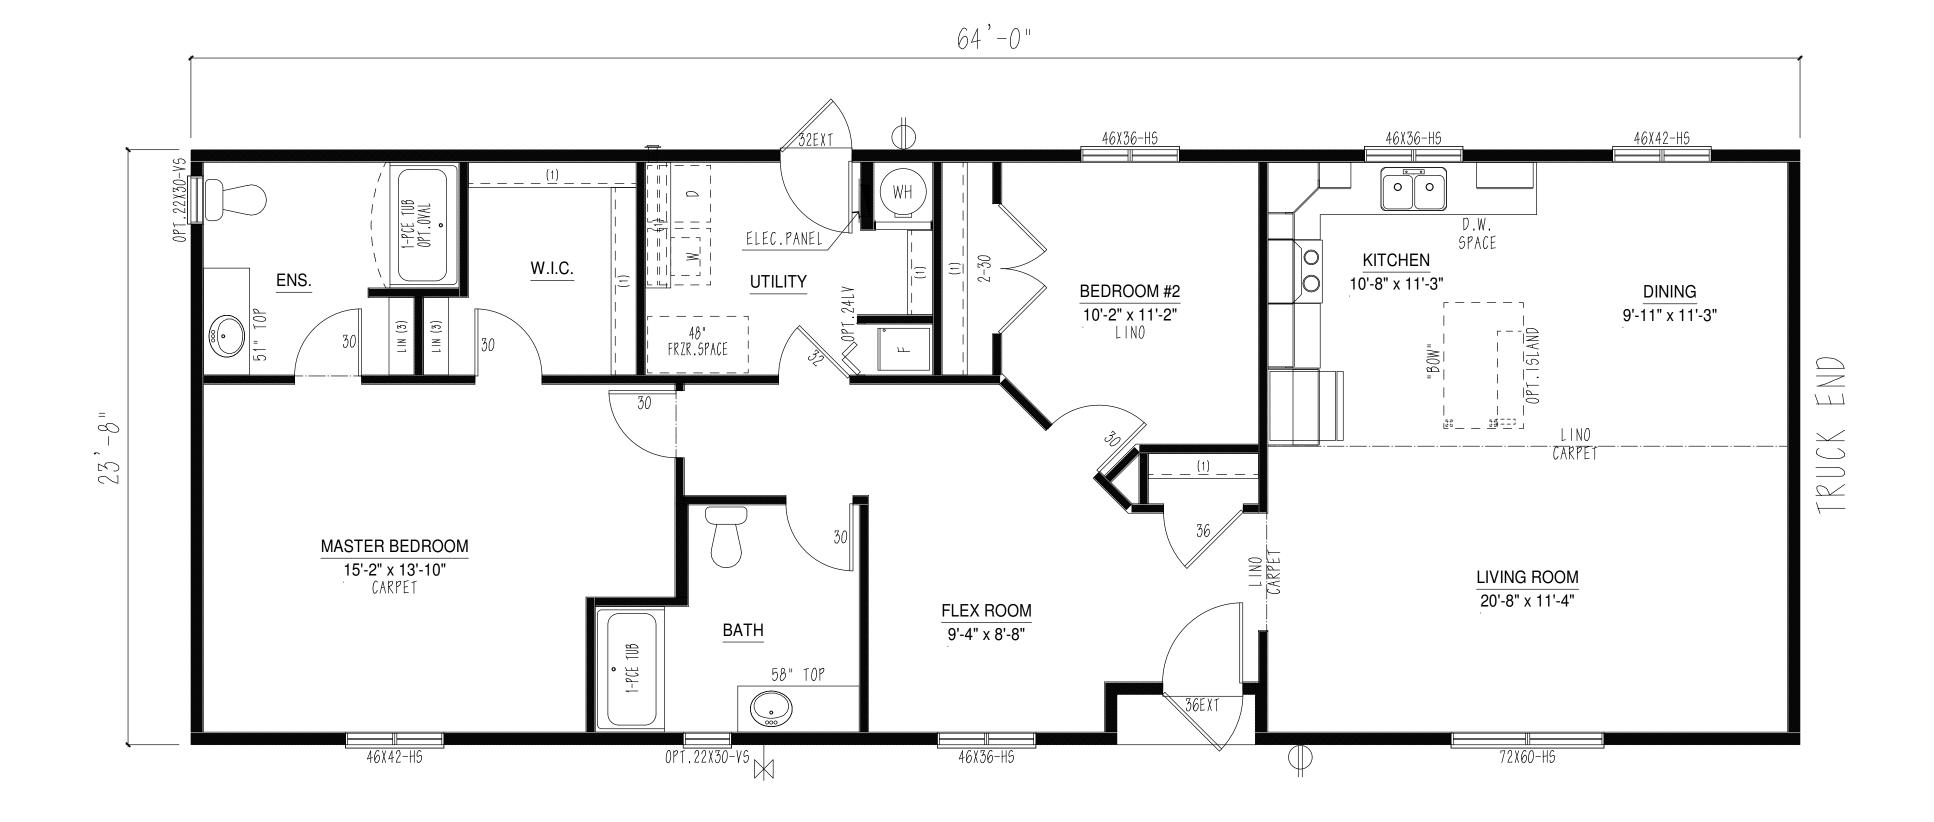

## \*THIS DRAWING AND DESIGN IS COPYRIGHT PROTECTED AND SHALL NOT BE REPRODUCED IN WHOLE OR IN PART WITHOUT PRIOR WRITTEN AUTHORIZATION OF TRIPLE M HOUSING LTD.\*

| $\ominus$        | EXTERIOR G.F.I. |  |
|------------------|-----------------|--|
| $-\Sigma$        | FROST FREE TAP  |  |
| $\triangleright$ | TV/PHONE JACK   |  |

\*\*TRIPLE M HOUSING LTD. HAS AN UNSURPASSED COMMITMENT TO PRODUCT QUALITY AND INNOVATION. IN ORDER TO MEET MARKET DEMANDS TRIPLE M RESERVES THE RIGHT TO MODIFY PLANS AND/OR SPECIFICATIONS AT ANY TIME WITHOUT NOTICE. DUE TO PROVINCIAL, STATE AND/OR OTHER DESIGN REQUIREMENTS SOME VARIANCE IN STANDARD FEATURES MAY OCCUR. \*\*SOME ITEMS SHOWN MAY BE OPTIONAL.

## © COPYRIGHT RESERVED

| www.triplemhousing.com LETHBRIDGE, AB. (<br>BUS. (403) 3 | CANADA MODEL :    |
|----------------------------------------------------------|-------------------|
| BUS. (403) 3                                             | MRD2464-100-C-2   |
|                                                          | SALES DRAWING     |
| Triple M Housin                                          | DATE: SCALE:      |
|                                                          | 2019-08-12 N.T.S. |