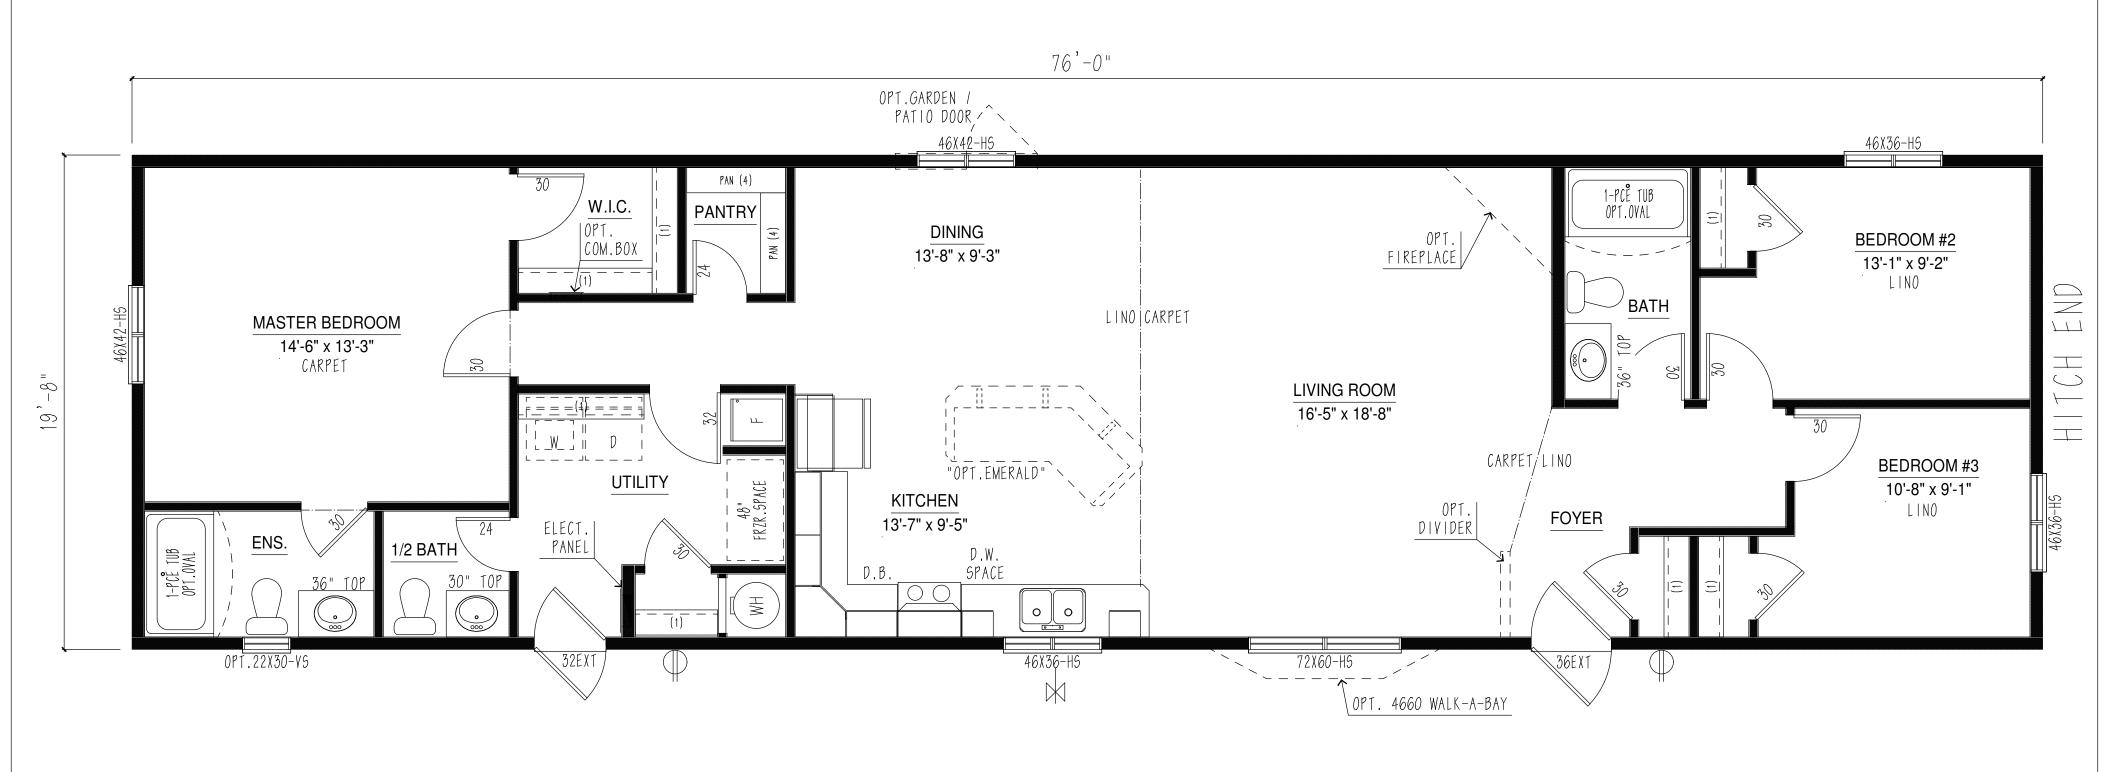

## \*THIS DRAWING AND DESIGN IS COPYRIGHT PROTECTED AND SHALL NOT BE REPRODUCED IN WHOLE OR IN PART WITHOUT PRIOR WRITTEN AUTHORIZATION OF TRIPLE M HOUSING LTD.\*

| $\Rightarrow$ | EXTERIOR G.F.I. |
|---------------|-----------------|
| $\overline{}$ | FROST FREE TAP  |
|               | TV/PHONE JACK   |

## \*\*TRIPLE M HOUSING LTD. HAS AN UNSURPASSED COMMITMENT TO PRODUCT QUALITY AND INNOVATI IN ORDER TO MEET MARKET DEMANDS TRIPLE M RESERVES THE RIGHT TO MODIFY PLANS AND/OR SPECIFICATIONS AT ANY TIME WITHOUT NOTICE. DUE TO PROVINCIAL, STATE AND/OR OTHER DES REQUIREMENTS SOME VARIANCE IN STANDARD FEATURES MAY OCCUR.

\*\*SOME ITEMS SHOWN MAY BE OPTIONAL.

| ΛN   |       |   |             |
|------|-------|---|-------------|
| UN.  | NS    |   |             |
|      | 0     |   |             |
| SIGN | 5     |   |             |
|      | _     |   |             |
|      | ΕV    |   |             |
|      | <br>2 | 1 | ISLAND OPT. |

## LETHBRIDGE, AB. CANADA MODEL: Triple M Housing 2016-08-15

© COPYRIGHT RESERVED MRD2076-261-C-2 SALES DRAWING

2018-11-14 N.T.S.