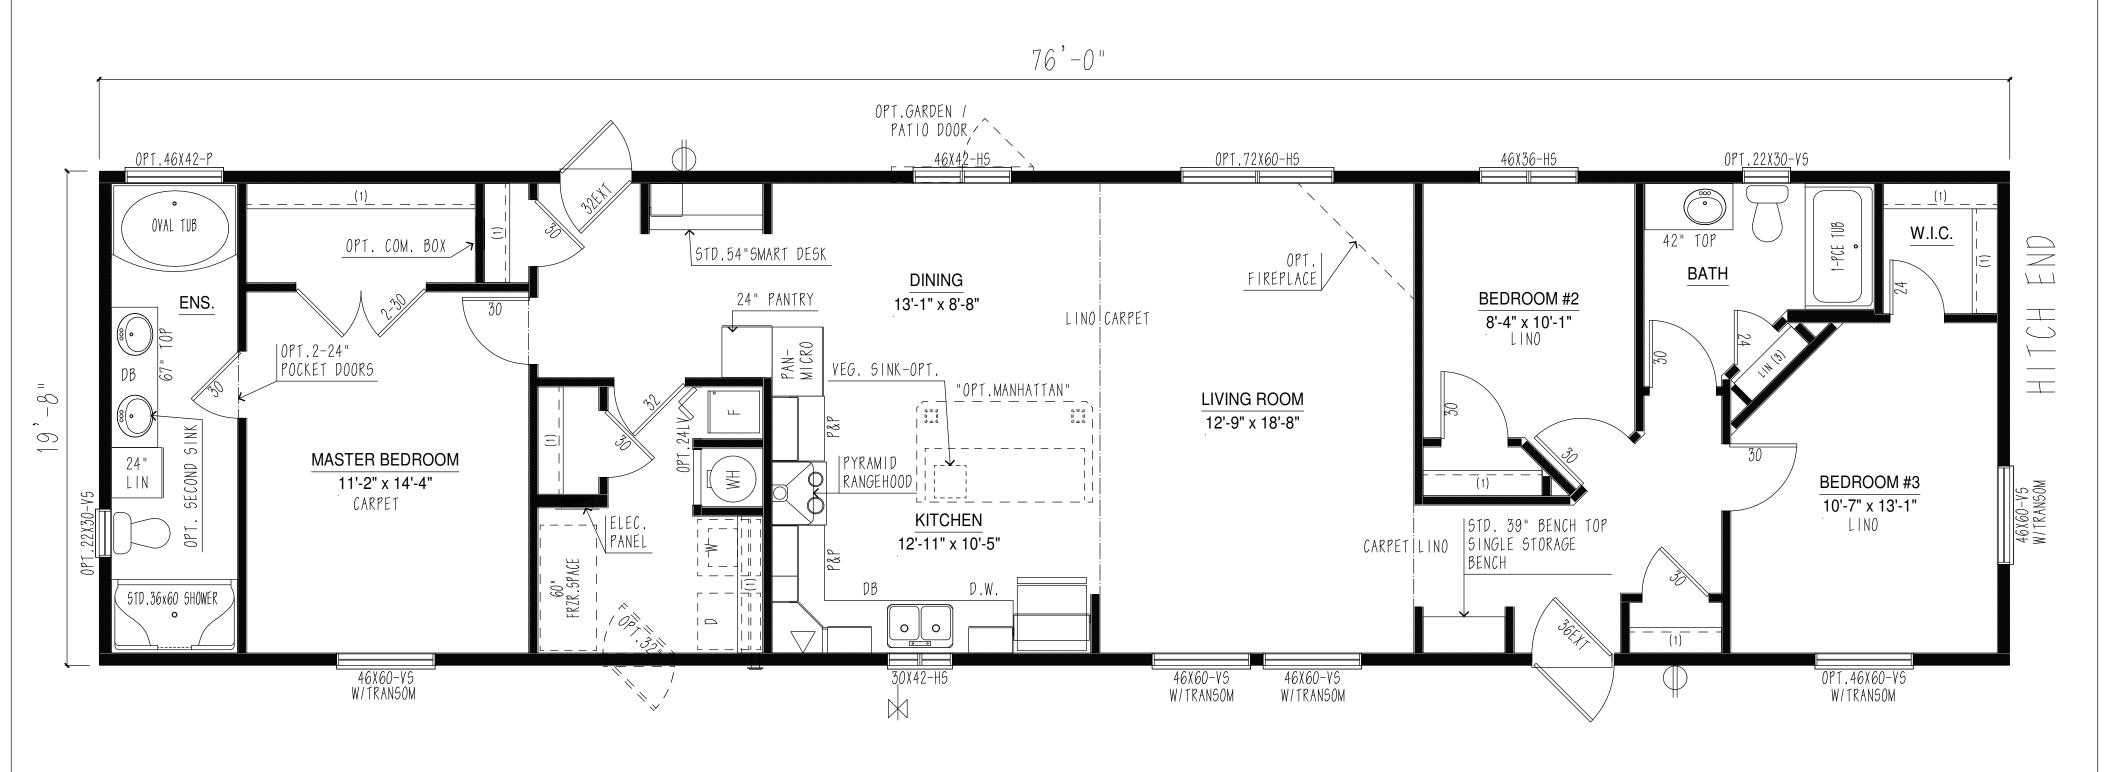

## \*THIS DRAWING AND DESIGN IS COPYRIGHT PROTECTED AND SHALL NOT BE REPRODUCED IN WHOLE OR IN PART WITHOUT PRIOR WRITTEN AUTHORIZATION OF TRIPLE M HOUSING LTD.\*

| $\Rightarrow$    | EXTERIOR G.F.I. |
|------------------|-----------------|
| $\overline{x}$   | FROST FREE TAP  |
| $\triangleright$ | TV/PHONE JACK   |