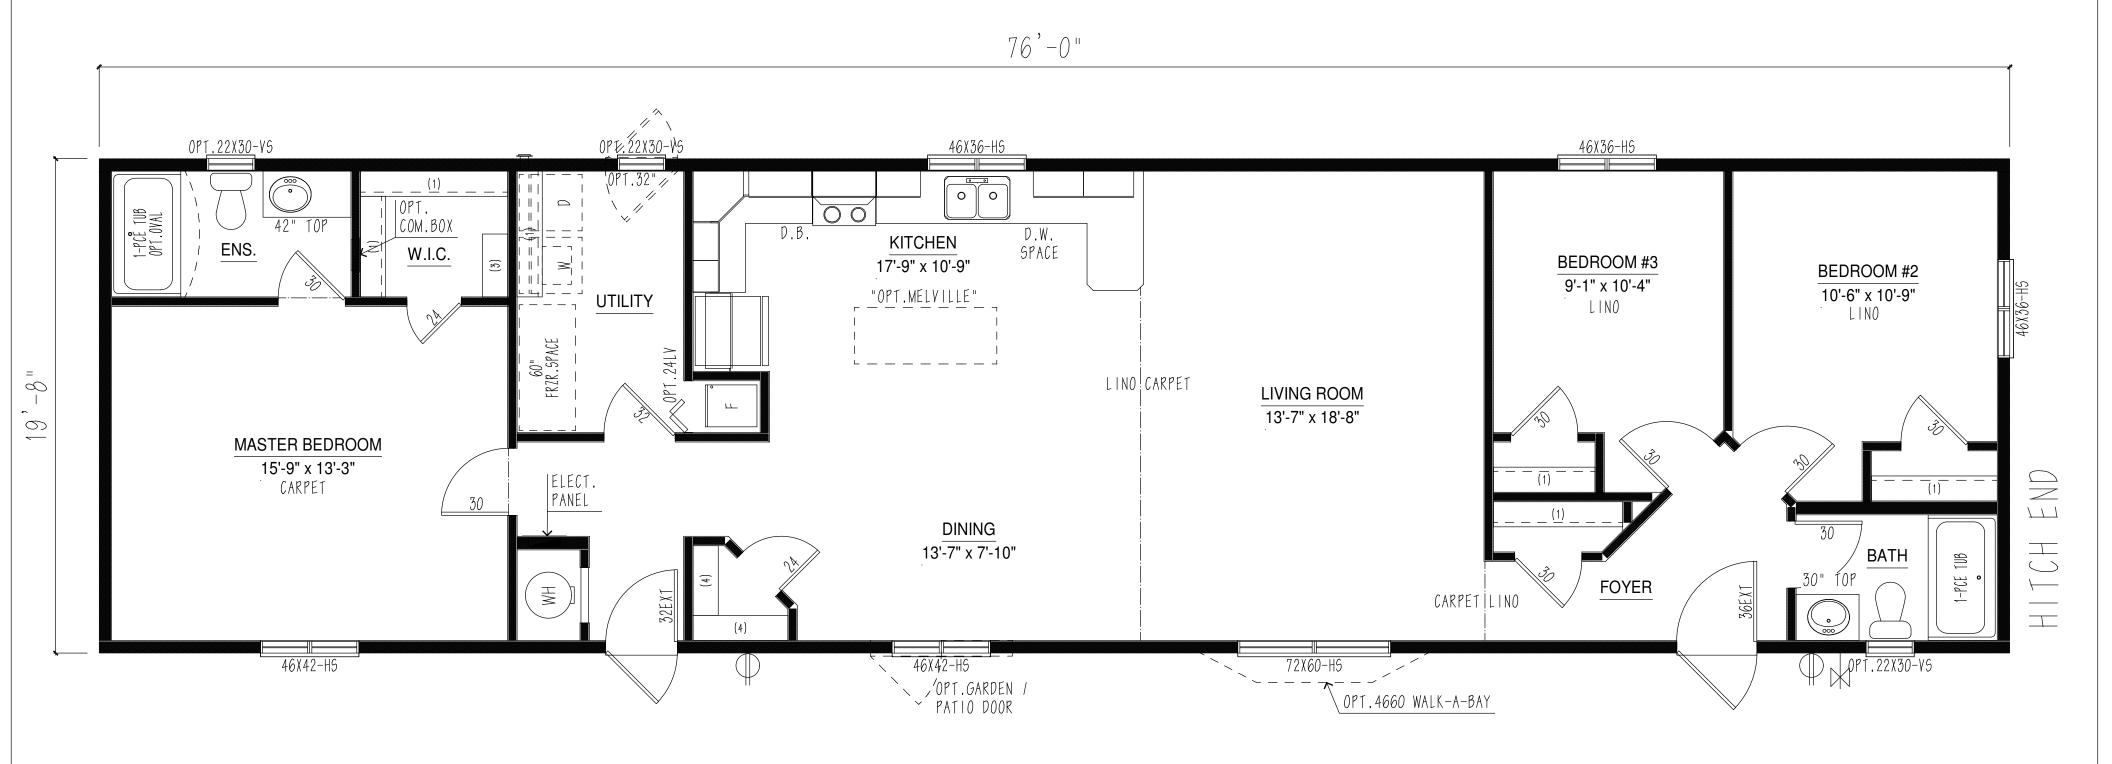

\*THIS DRAWING AND DESIGN IS COPYRIGHT PROTECTED AND SHALL NOT BE REPRODUCED IN WHOLE OR IN PART WITHOUT PRIOR WRITTEN AUTHORIZATION OF TRIPLE M HOUSING LTD.\*

| $\Rightarrow$  | EXTERIOR G.F.I |
|----------------|----------------|
| $\overline{x}$ | FROST FREE TAP |
|                | TV/PHONE JACK  |
|                |                |

## © COPYRIGHT RESERVED

| **TRIPLE M HOUSING LTD. HAS AN UNSURPASSED COMMITMENT TO PRODUCT QUALITY AND INNOVATION. |
|------------------------------------------------------------------------------------------|
| IN ORDER TO MEET MARKET DEMANDS TRIPLE M RESERVES THE RIGHT TO MODIFY PLANS AND/OR       |
| SPECIFICATIONS AT ANY TIME WITHOUT NOTICE. DUE TO PROVINCIAL, STATE AND/OR OTHER DESIGN  |
| REQUIREMENTS SOME VARIANCE IN STANDARD FEATURES MAY OCCUR.                               |
| **SOME ITEMS SHOWN MAY BE OPTIONAL.                                                      |

| 17 - C - 2 |
|------------|
|            |
| AWING      |
|            |
| LE:        |
| N.T.S.     |
| 4          |