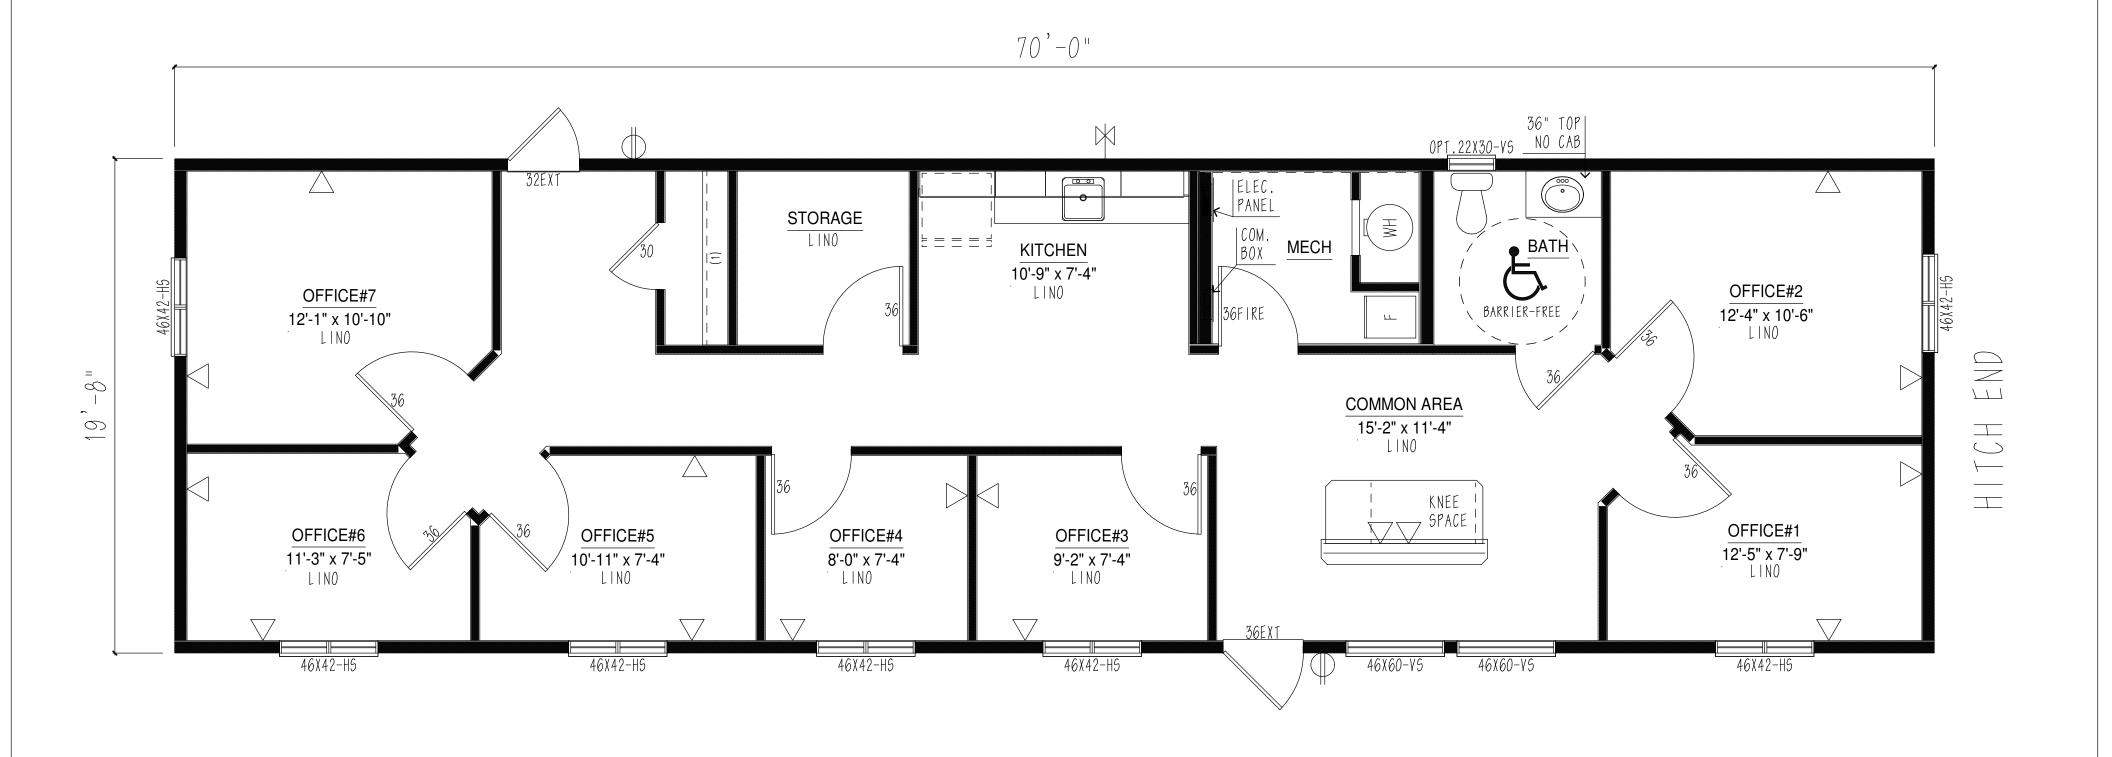

## \*THIS DRAWING AND DESIGN IS COPYRIGHT PROTECTED AND SHALL NOT BE REPRODUCED IN WHOLE OR IN PART WITHOUT PRIOR WRITTEN AUTHORIZATION OF TRIPLE M HOUSING LTD.\*

EVISIONS

| $\ominus$        | EXTERIOR G.F.I. |
|------------------|-----------------|
| $\overline{X}$   | FROST FREE TAP  |
| $\triangleright$ | TV/PHONE JACK   |

## © COPYRIGHT RESERVED

N.T.S.

| **TRIPLE M HOUSING LTD. HAS AN UNSURPASSED COMMITMENT TO PRODUCT QUALITY AND INNOVATION. |
|------------------------------------------------------------------------------------------|
| IN ORDER TO MEET MARKET DEMANDS TRIPLE M RESERVES THE RIGHT TO MODIFY PLANS AND/OR       |
| SPECIFICATIONS AT ANY TIME WITHOUT NOTICE. DUE TO PROVINCIAL, STATE AND/OR OTHER DESIGN  |
| REQUIREMENTS SOME VARIANCE IN STANDARD FEATURES MAY OCCUR.                               |
| **SOME ITEMS SHOWN MAY BE OPTIONAL.                                                      |

|                   | www.triplemhousing.com LETHBRIDGE, AB. CANADA<br>BUS. (403) 320-8588 |            | -1 <i>00</i> -C-2 |
|-------------------|----------------------------------------------------------------------|------------|-------------------|
| )                 | Triple AA Housing                                                    |            | DRAWING           |
| <u>-</u><br>1<br> | Triple M Housing                                                     | 2019-08-21 | SCALE:            |