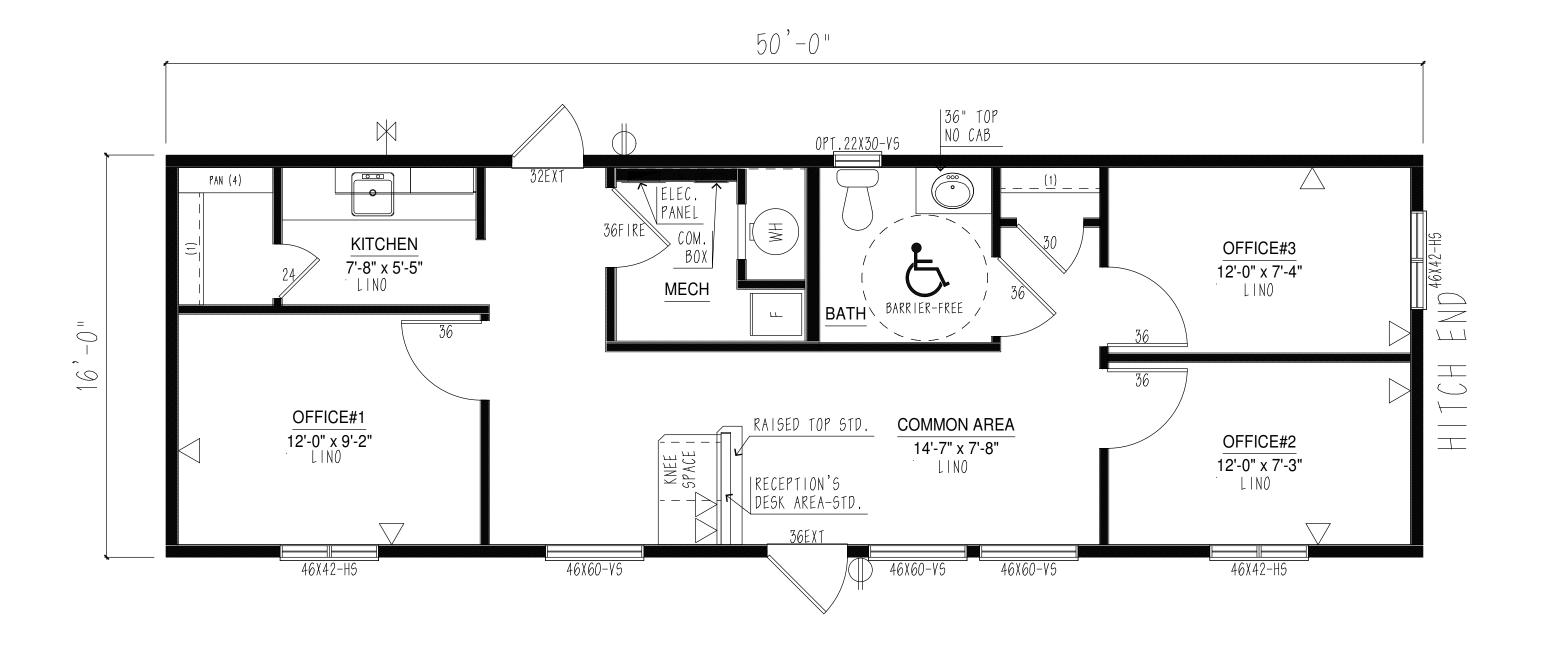

## \*THIS DRAWING AND DESIGN IS COPYRIGHT PROTECTED AND SHALL NOT BE REPRODUCED IN WHOLE OR IN PART WITHOUT PRIOR WRITTEN AUTHORIZATION OF TRIPLE M HOUSING LTD.\*



| $\bigcirc$     | EXTERIOR G.F.I. |
|----------------|-----------------|
| $\overline{X}$ | FROST FREE TAP  |
|                | TV/PHONE JACK   |

## \*\*TRIPLE M HOUSING LTD. HAS AN UNSURPASSED COMMITMENT TO PRODUCT QUALITY AND INNOVATION. IN ORDER TO MEET MARKET DEMANDS TRIPLE M RESERVES THE RIGHT TO MODIFY PLANS AND/OR SPECIFICATIONS AT ANY TIME WITHOUT NOTICE. DUE TO PROVINCIAL, STATE AND/OR OTHER DESIGN REQUIREMENTS SOME VARIANCE IN STANDARD FEATURES MAY OCCUR.

\*\*SOME ITEMS SHOWN MAY BE OPTIONAL.

| ••               |  | www.triplemhousing.com | LETHBRIDGE, AB. CANADA |
|------------------|--|------------------------|------------------------|
| S                |  |                        | BUS. (403) 320-8588    |
| 0                |  |                        |