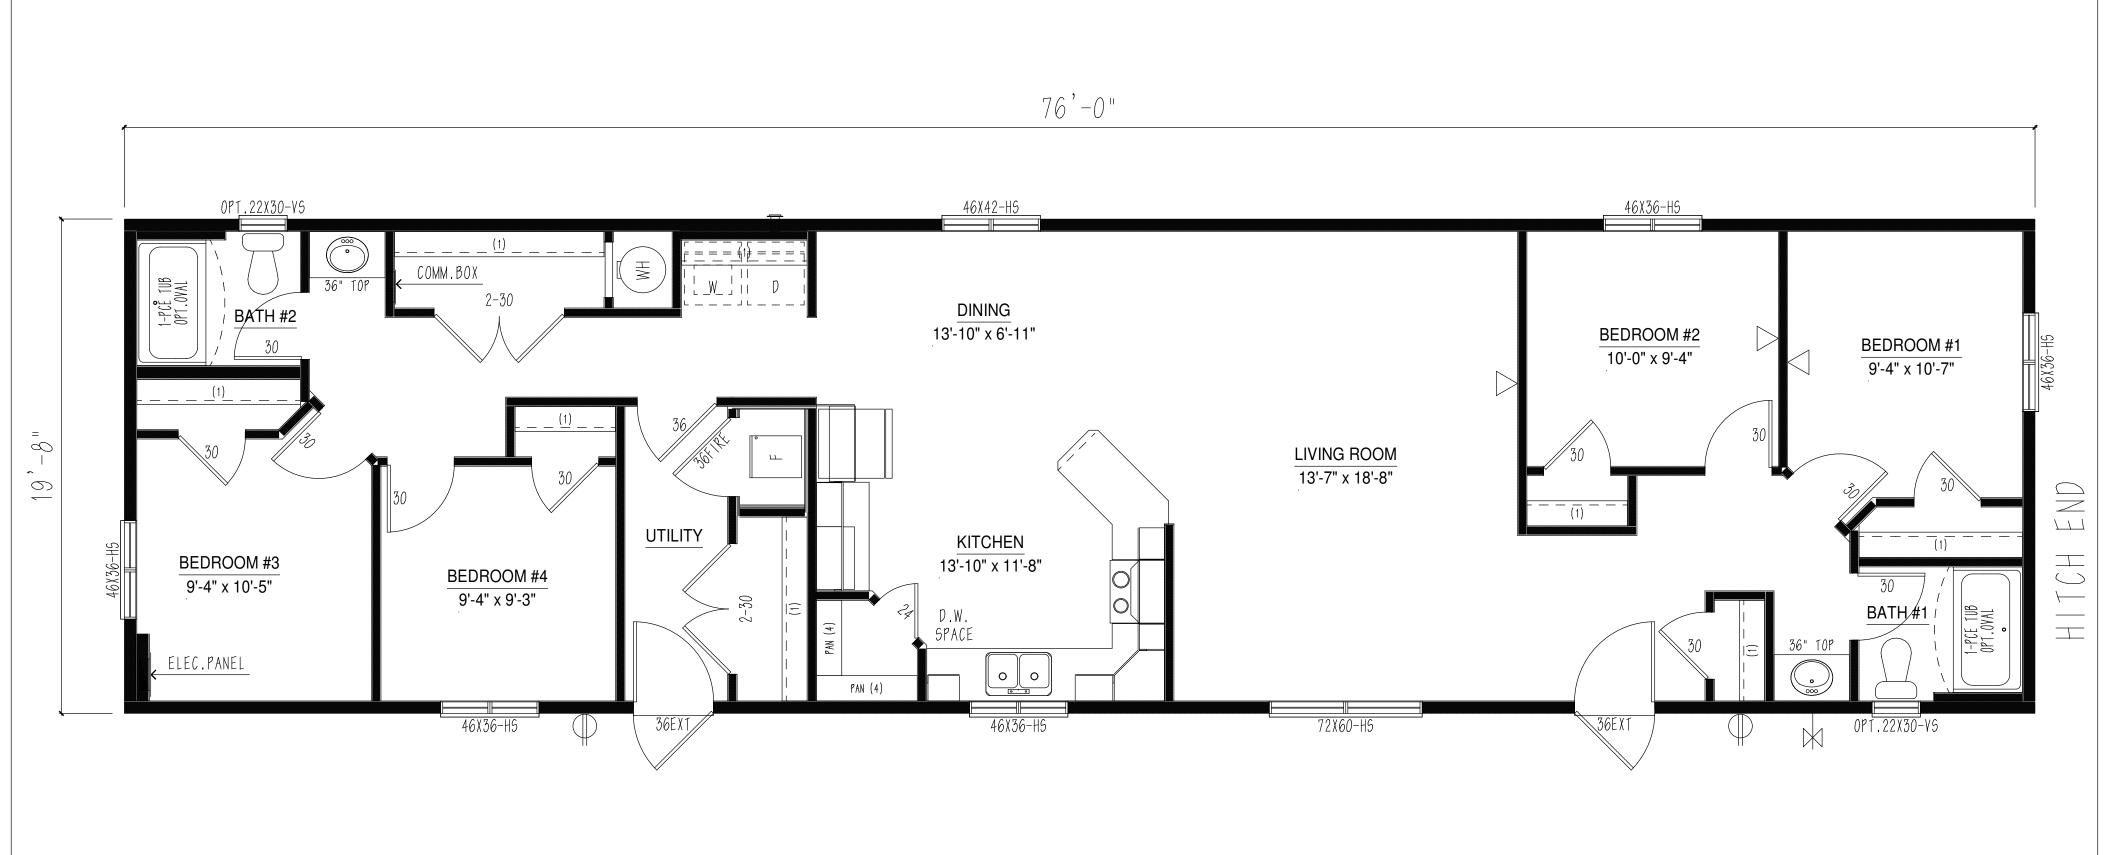

\*THIS DRAWING AND DESIGN IS COPYRIGHT PROTECTED AND SHALL NOT BE REPRODUCED IN WHOLE OR IN PART WITHOUT PRIOR WRITTEN AUTHORIZATION OF TRIPLE M HOUSING LTD.\*

| $\Rightarrow$  | EXTERIOR G.F.I. |
|----------------|-----------------|
| $\overline{X}$ | FROST FREE TAP  |
|                | TV/PHONE JACK   |

## \*\*TRIPLE M HOUSING LTD. HAS AN UNSURPASSED COMMITMENT TO PRODUCT QUALITY AND INNOVATION. IN ORDER TO MEET MARKET DEMANDS TRIPLE M RESERVES THE RIGHT TO MODIFY PLANS AND/OR SPECIFICATIONS AT ANY TIME WITHOUT NOTICE. DUE TO PROVINCIAL, STATE AND/OR OTHER DESIGN REQUIREMENTS SOME VARIANCE IN STANDARD FEATURES MAY OCCUR.

\*\*SOME ITEMS SHOWN MAY BE OPTIONAL.

|                     |                                  | ©                     | COPYRIGH | T RESERVED |
|---------------------|----------------------------------|-----------------------|----------|------------|
|                     | www.triplemhousing.com LETHBRIDG | GE, AB. CANADA MODEL: |          |            |
| S Z                 | BUS.                             | 6. (403) 320-8588     | MPA2076- | -102-C-4   |
| 0 0                 |                                  | TITLE:                | SALFS    | DRAWING    |
| 2                   | t trible AA Lleve                |                       |          |            |
| > <u> </u>          | Triple M Hous                    | Altered III           |          | SCALE:     |
| $\overline{\alpha}$ | <u> </u>                         | 201                   | 9-08-12  | N.T.S.     |