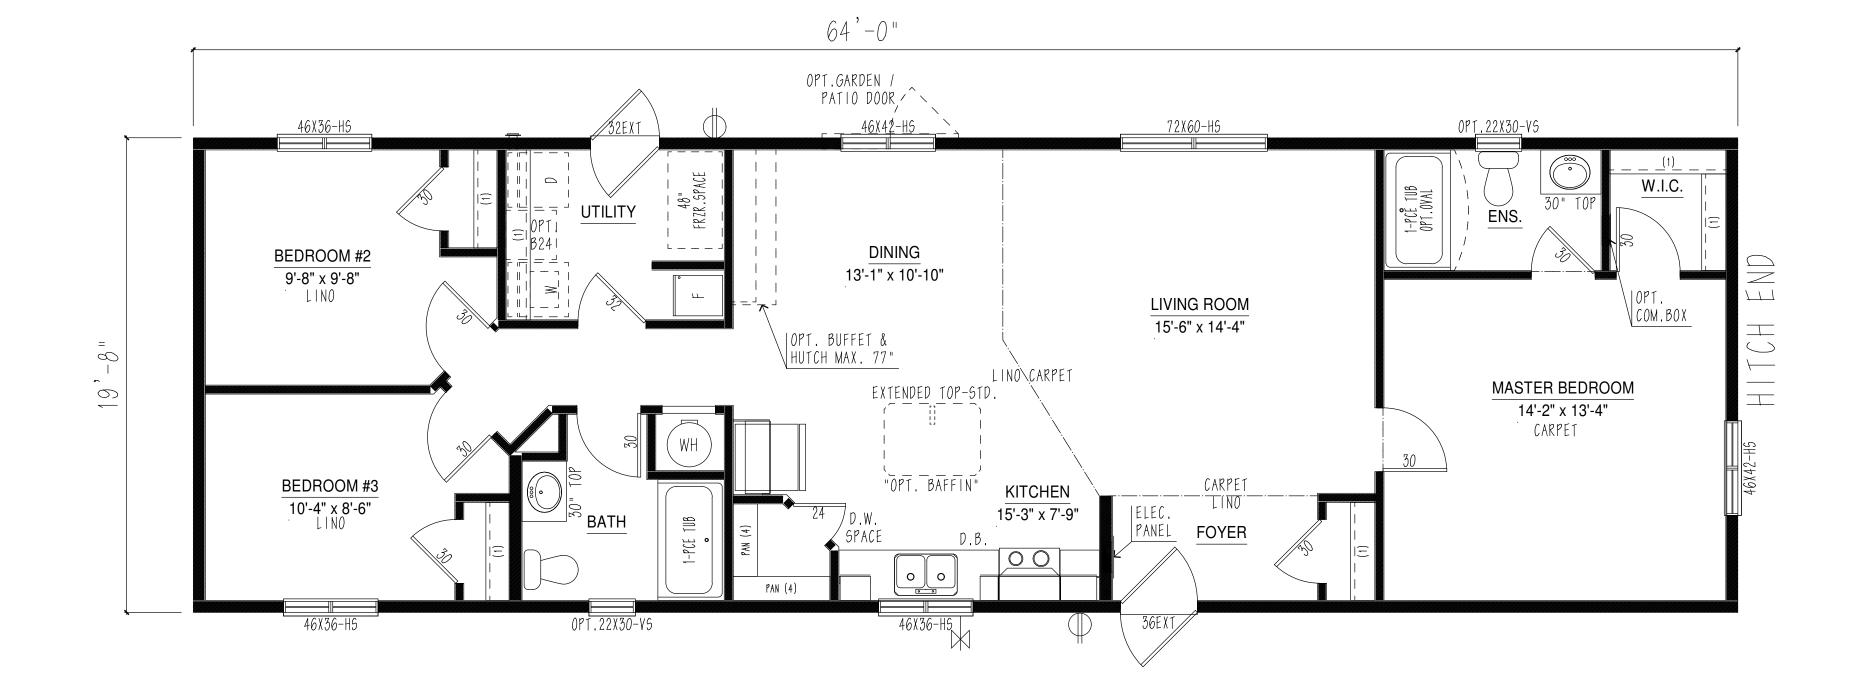

## \*THIS DRAWING AND DESIGN IS COPYRIGHT PROTECTED AND SHALL NOT BE REPRODUCED IN WHOLE OR IN PART WITHOUT PRIOR WRITTEN AUTHORIZATION OF TRIPLE M HOUSING LTD.\*

| $\ominus$        | EXTERIOR G.F.I. |
|------------------|-----------------|
| $-\Sigma$        | FROST FREE TAP  |
| $\triangleright$ | TV/PHONE JACK   |