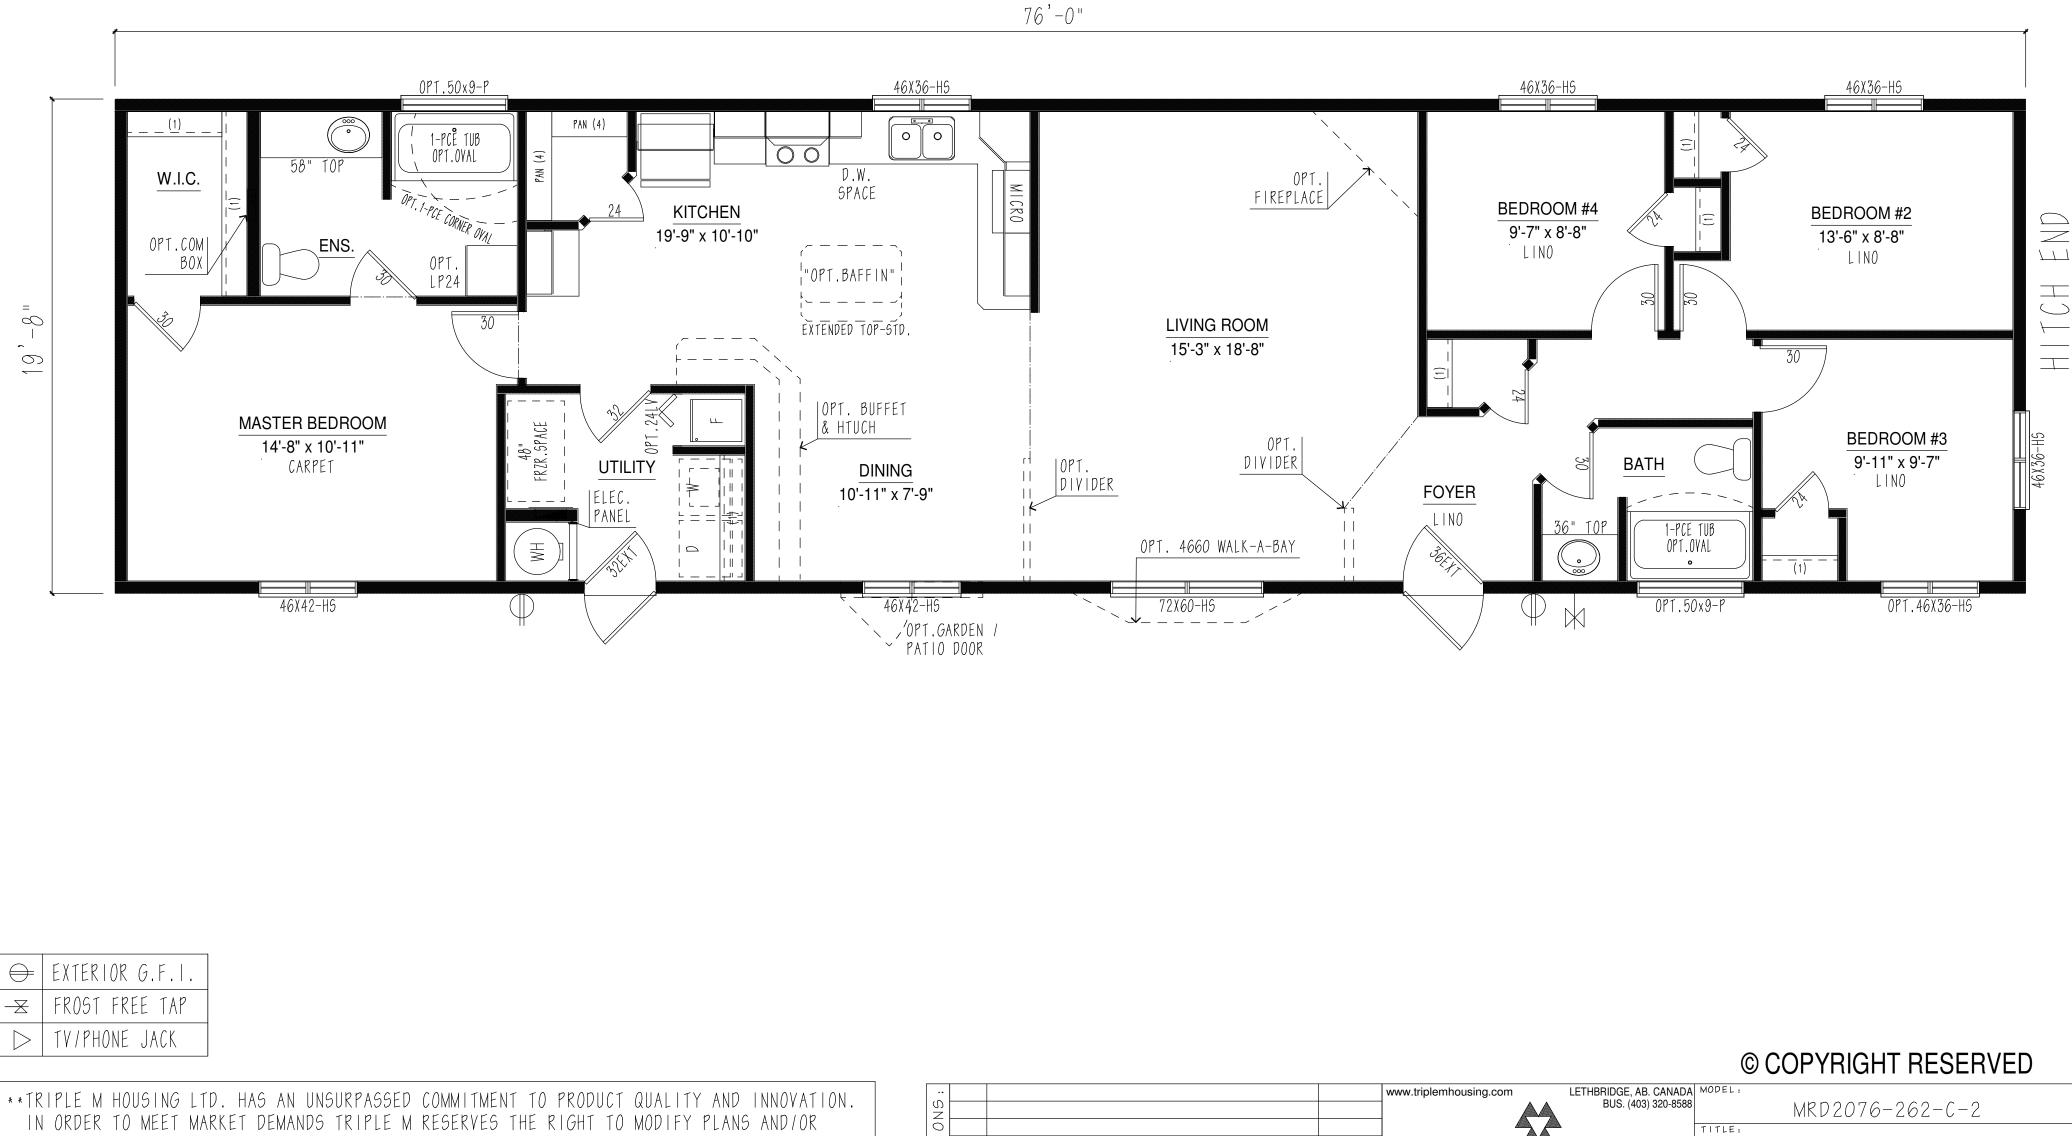

## \*THIS DRAWING AND DESIGN IS COPYRIGHT PROTECTED AND SHALL NOT BE REPRODUCED IN WHOLE OR IN PART WITHOUT PRIOR WRITTEN AUTHORIZATION OF TRIPLE M HOUSING LTD.\*

5

|>

Ш Ф

SPECIFICATIONS AT ANY TIME WITHOUT NOTICE. DUE TO PROVINCIAL, STATE AND/OR OTHER DESIGN REQUIREMENTS SOME VARIANCE IN STANDARD FEATURES MAY OCCUR.

\*\*SOME ITEMS SHOWN MAY BE OPTIONAL.

| www.triplemhousing.com | LETHBRIDGE, AB. CANADA |               |            |
|------------------------|------------------------|---------------|------------|
|                        | BUS. (403) 320-8588    | MRD2076.      | -262-C-2   |
|                        | ·                      | TITLE:        |            |
|                        |                        | SALES DRAWING |            |
| Triple M H             | Iousing                | DATE:         | SCALE :    |
|                        |                        |               |            |
|                        |                        | 2018-11-14    | I N.I.5. I |