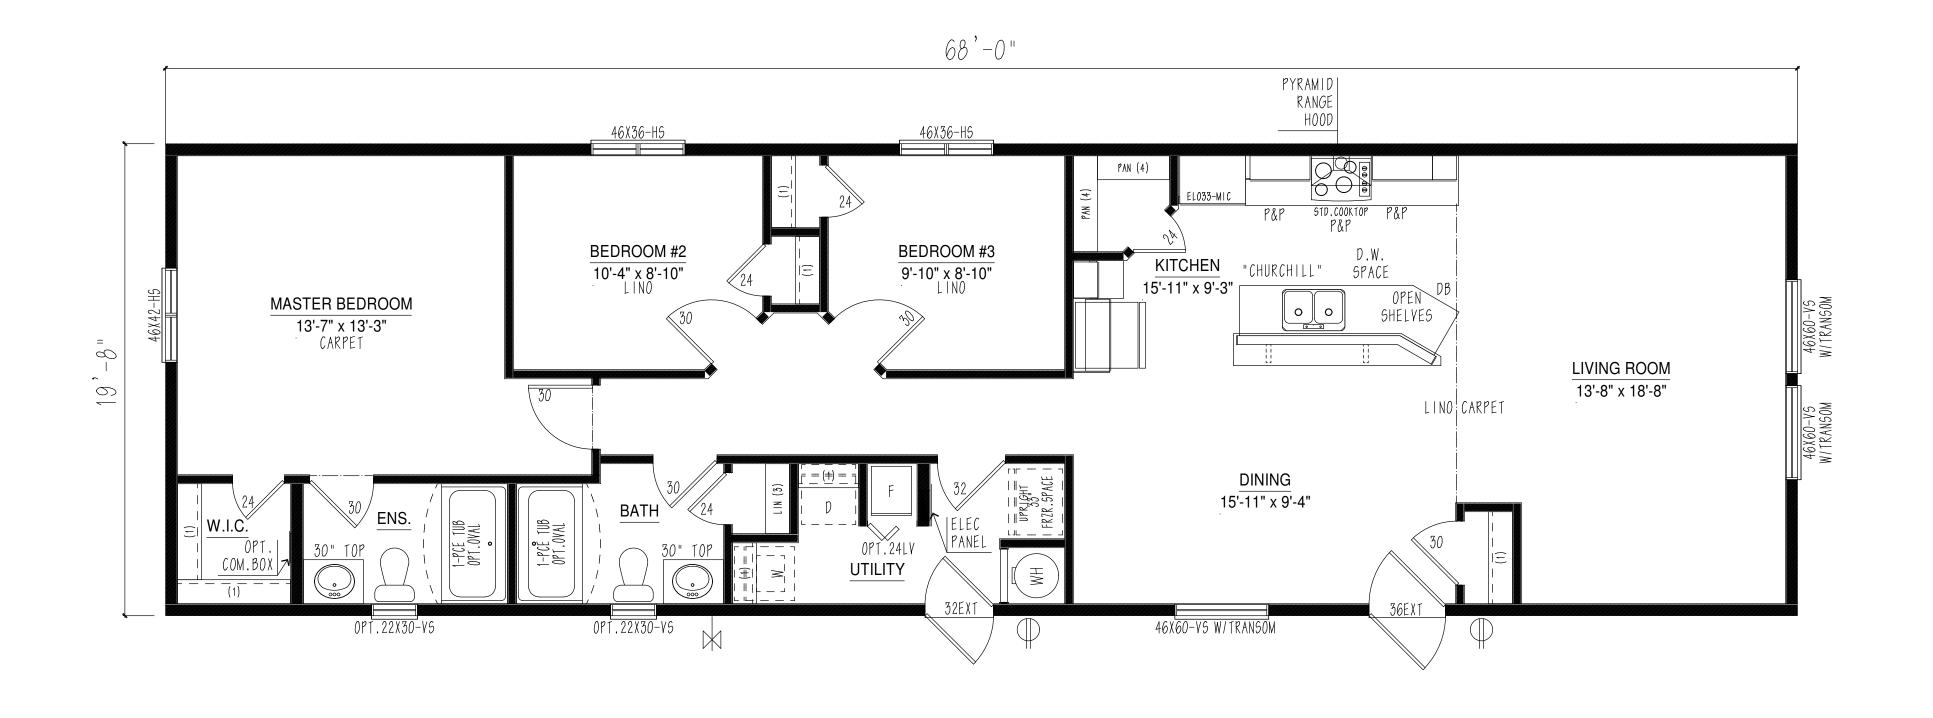

## \*THIS DRAWING AND DESIGN IS COPYRIGHT PROTECTED AND SHALL NOT BE REPRODUCED IN WHOLE OR IN PART WITHOUT PRIOR WRITTEN AUTHORIZATION OF TRIPLE M HOUSING LTD.\*

| $\ominus$           | EXTERIOR G.F.I. |
|---------------------|-----------------|
| $\overline{\times}$ | FROST FREE TAP  |
| $\triangle$         | TV/PHONE JACK   |

## \*\*TRIPLE M HOUSING LTD. HAS AN UNSURPASSED COMMITMENT TO PRODUCT QUALITY AND INNOVATION. IN ORDER TO MEET MARKET DEMANDS TRIPLE M RESERVES THE RIGHT TO MODIFY PLANS AND/OR SPECIFICATIONS AT ANY TIME WITHOUT NOTICE. DUE TO PROVINCIAL, STATE AND/OR OTHER DESIGN REQUIREMENTS SOME VARIANCE IN STANDARD FEATURES MAY OCCUR. \*\*SOME ITEMS SHOWN MAY BE OPTIONAL.

|     |                                               | © COPYRIGHT RESERVED |
|-----|-----------------------------------------------|----------------------|
|     | www.triplemhousing.com LETHBRIDGE, AB. CANADA | MODEL:               |
| 0 Z | BUS. (403) 320-8588                           | MK52068-100-C-2      |
| 0   |                                               | TITLE:               |
|     |                                               | SALES DRAWING        |
| >   | Triple M Housing                              | DATE: SCALE:         |
|     |                                               | 2019-09-10 N.T.S.    |