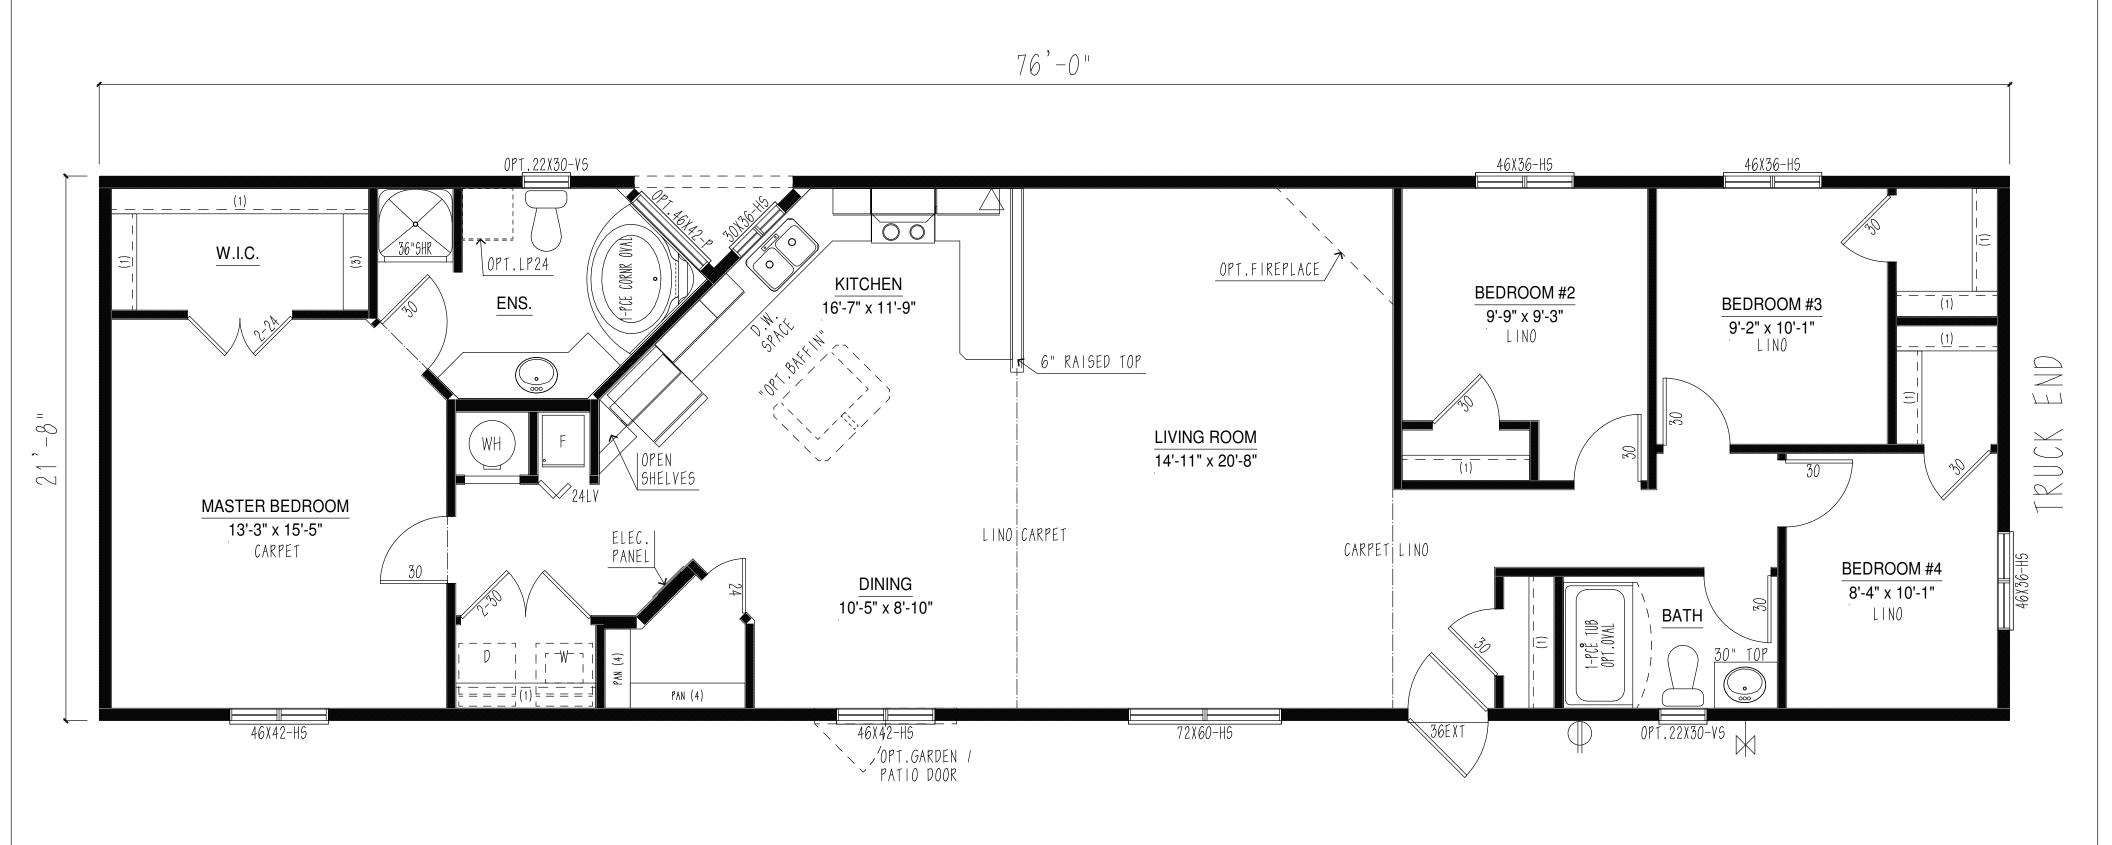

\*THIS DRAWING AND DESIGN IS COPYRIGHT PROTECTED AND SHALL NOT BE REPRODUCED IN WHOLE OR IN PART WITHOUT PRIOR WRITTEN AUTHORIZATION OF TRIPLE M HOUSING LTD.\*

| $\ominus$      | EXTERIOR G.F.I. |
|----------------|-----------------|
| $\overline{X}$ | FROST FREE TAP  |
| $\triangle$    | TV/PHONE JACK   |

## \*\*TRIPLE M HOUSING LTD. HAS AN UNSURPASSED COMMITMENT TO PRODUCT QUALITY AND INNOVATION. IN ORDER TO MEET MARKET DEMANDS TRIPLE M RESERVES THE RIGHT TO MODIFY PLANS AND/OR SPECIFICATIONS AT ANY TIME WITHOUT NOTICE. DUE TO PROVINCIAL, STATE AND/OR OTHER DESIGN REQUIREMENTS SOME VARIANCE IN STANDARD FEATURES MAY OCCUR.

\*\*SOME ITEMS SHOWN MAY BE OPTIONAL.

|               |                                               | © COPYRIGHT RESERVED |
|---------------|-----------------------------------------------|----------------------|
|               | www.triplemhousing.com LETHBRIDGE, AB. CANADA | MODEL:               |
| S             | BUS. (403) 320-8588                           | MRD2276-249-C-2      |
| 0             |                                               | TITLE:               |
| $\frac{-}{c}$ | Triple M Henrine                              | SALES DRAWING        |
| >             | Triple M Housing                              | DATE: SCALE:         |
| ъх<br>П       |                                               | 2017-12-06 N.T.S.    |